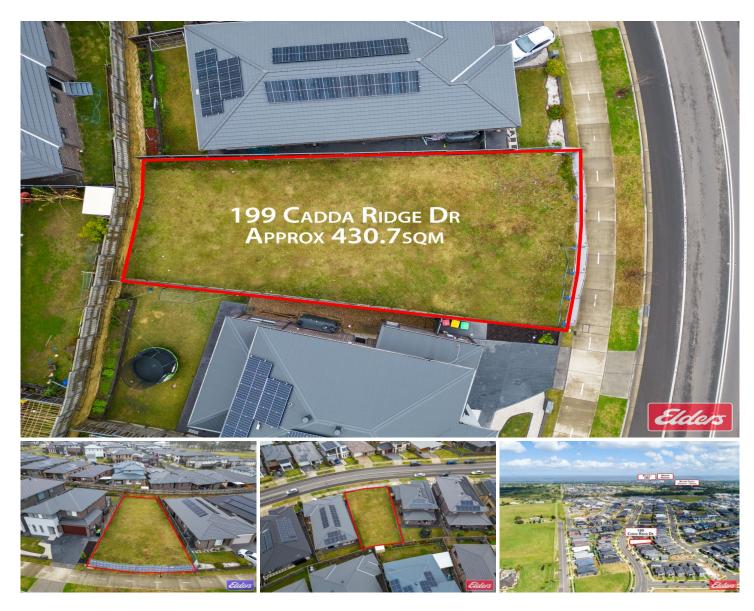

## 199 Cadda Ridge Drive Caddens NSW

Offering a rare opportunity to construct your dream home in Caddens, this 430sqm (approx) land parcel also offers a 16.88 metre frontage (approx) which provides you the option to create the property you desire. This land parcel holds a premium address and is situated in the highly sought after suburb of Caddens. Caddens is surrounded by vast open spaces and a host of recreational attractions to keep the family active and entertained out in the fresh air. parks wonderful local and Enjoy playgrounds, state-of-the-art sporting facilities, village shops, a welcoming community atmosphere and the vibrant Caddens Corner Precinct. This land parcel is also just moments from the proposed train connection to Western Sydney Airport.

Type : Land Price : \$ 785,000 Land Size : 430 sqm

View: https://www.aitkenre.com.au/8061210

Joey Lustri 02 4732 5055

For full version visit the website

199 Cadda Ridge Dr, Caddens.

DISCLAMER All dimensions here are approximate and gathered from sources Believed to be reliable.