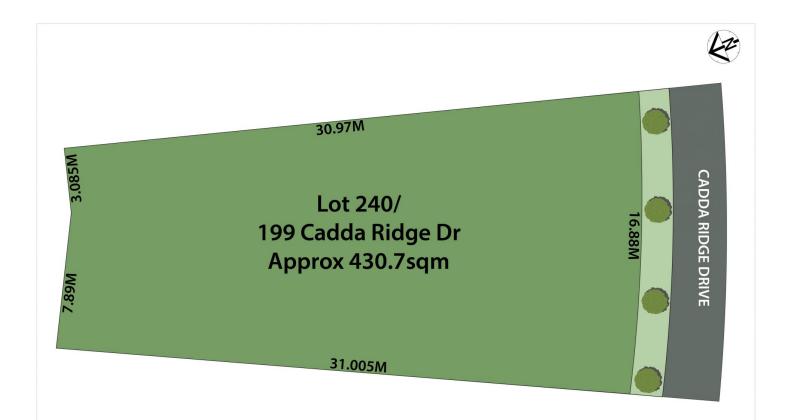

## 199 Cadda Ridge Drive Caddens NSW

Offering a rare opportunity to construct your dream home in Caddens, this 430sqm (approx) land parcel also offers a 16.88 metre frontage (approx) which provides you the option to create the property you desire. This land parcel holds a premium address and is situated in the highly sought after suburb of Caddens. Caddens is surrounded by vast open spaces and a host of recreational attractions to keep the family active and entertained out in the fresh air. parks wonderful local and Enjoy playgrounds, state-of-the-art sporting facilities, village shops, a welcoming community atmosphere and the vibrant Caddens Corner Precinct. This land parcel is also just moments from the proposed train connection to Western Sydney Airport.

Type : Land Price : \$ 785,000 Land Size : 430 sqm

View: https://www.aitkenre.com.au/8061210

Joey Lustri 02 4732 5055

For full version visit the website

199 Cadda Ridge Dr, Caddens.

DISCLAMER All dimensions here are approximate and gathered from sources Believed to be reliable.