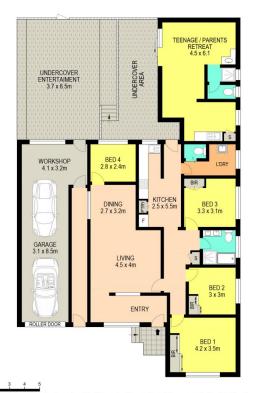

## 6 Worcester Road Cambridge Park NSW

Dan + Mitch are proud to present this large 5 bedroom home in a really quiet location. Upon entry, you are greeted with a sunny entry which leads into the formal lounge and dining room. The 4th bedroom or study is located off the living area. Bedrooms 1 to 3 share a hallway with the updated kitchen and bathroom which leads to the laundry at the rear of the property.

As you walk outside you have an undercover area which leads to the 5th which includes a lounge area and bathroom. It has separate entry to the rest of the home and would make a great private place for a teenager and or for mum and dad.

The lock up garage is nearly 12m long allowing for a workshop at the rear and has drive through access to the massive undercover entertaining area.