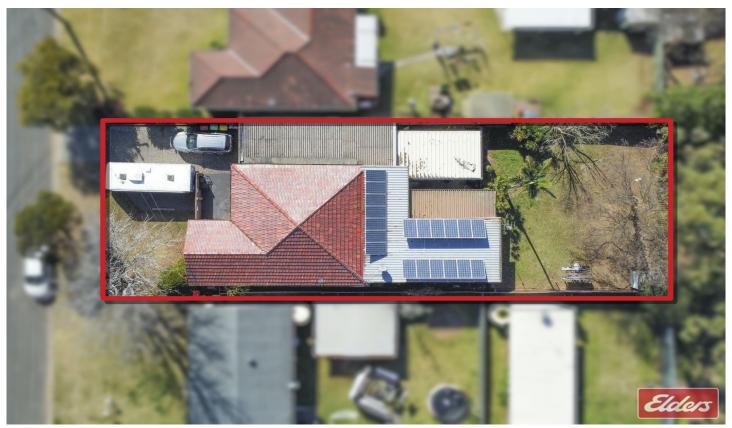

## 6 Worcester Road Cambridge Park NSW

Dan + Mitch are proud to present this large 5 bedroom home in a really quiet location. Upon entry, you are greeted with a sunny entry which leads into the formal lounge and dining room. The 4th bedroom or study is located off the living area. Bedrooms 1 to 3 share a hallway with the updated kitchen and bathroom which leads to the laundry at the rear of the property.

The lock up garage is nearly 12m long allowing for a workshop at the rear and has drive through access to the massive undercover entertaining area.

## 5 🕮 2 🟪 3 🗬

Type : House Price : \$831,000 Land Size : 663 sqm

View: https://www.aitkenre.com.au/8061207

**Daniel Hulston 02 4732 5055** 

Mitch Paxton 02 4732 5055

For full version visit the website

Disclaimer. The above information has been furnished to us by the vendors of the property, Rpdata Google and independent recourses. We have not verified whether or not the information is accurate and do not have any belief one way or the other in its accuracy. We do not accept any responsibility to any person for its accuracy and do no more than pass it on. All interested parties should make their own inquiries in order to determine whether or not this information is in fact accurate.