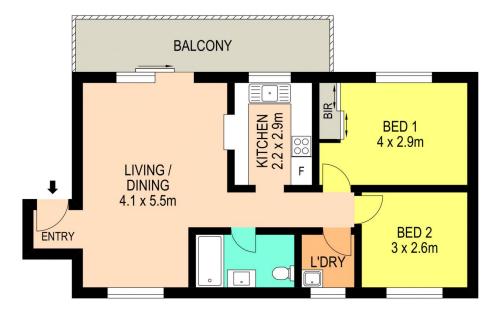

## 18/165-169 Derby Street Penrith NSW

Great chance to secure a 2 bed 1 garage unit in the heart of Penrith's CBD.

Occupying the top floor in a secure complex will appeal to first home owners, investors and tenants if you are investing.

Currently vacant, you have the opportunity to move in, rent out or make some changes to modernise and add some collateral and/or increase the rental return.

Convenient walking distance to the following 900m to Nepean Square 1.3km to Bluebet Stadium

1.4km to Penrith Train Station

2 📭 1 🖺 1 🗬

Type: Unit **Price**: \$351,000

View: https://www.aitkenre.com.au/8061205

**Daniel Hulston** 02 4732 5055

**Mitch Paxton** 02 4732 5055

For full version visit the website