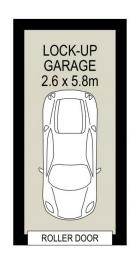

## 18/165-169 Derby Street Penrith NSW

Great chance to secure a 2 bed 1 garage unit in the heart of Penrith's CBD.

Occupying the top floor in a secure complex will appeal to first home owners, investors and tenants if you are investing.

1.4km to Penrith Train Station

2 📭 1 🖺 1 🗬

Type: Unit **Price**: \$351,000

View: https://www.aitkenre.com.au/8061205

**Daniel Hulston** 02 4732 5055

**Mitch Paxton** 02 4732 5055

For full version visit the website