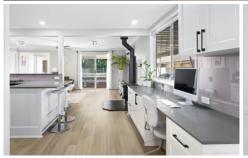

## Home Features

- \* Stunning 5 bedroom home with 3 large living areas on 696sqm
- \* Inground pool and outdoor covered entertaining area
- \* Impressive kitchen with functionality and style, central to the home
- \* Huge master bedroom with stunning ensuite and a massive walk in robe
- \* Quiet location opposite a park, perfect for kids and pets
- \* Study nook, fireplace and solar panels