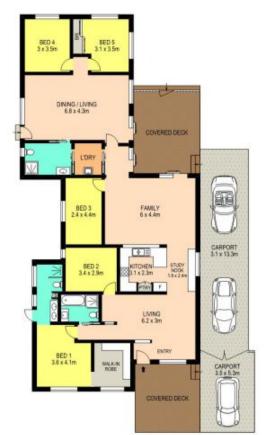

## Home Features

- \* Stunning 5 bedroom home with 3 large living areas on 696sqm
- \* Inground pool and outdoor covered entertaining area
- \* Impressive kitchen with functionality and style, central to the home
- \* Huge master bedroom with stunning ensuite and a massive walk in robe
- \* Quiet location opposite a park, perfect for kids and pets
- \* Study nook, fireplace and solar panels

## 5 🛌 3 🟪 3 🚘

Type : House Price : \$ 1,088,000 Land Size : 696 sqm

View: https://www.aitkenre.com.au/8061204

**Daniel Hulston 02 4732 5055** 

Mitch Paxton 02 4732 5055

For full version visit the website

Disclaimer: The above information has been furnished to us by the vendors of the property, Rpdata Google and independent recourses. We have not verified whether or not the information is accurate and do not have any belief one way or the other in its accuracy. We do not accept any responsibility to any person for its accuracy and do no more than pass it on. All interested parties should make their own inquiries in order to determine whether or not this information is in fact accurate.