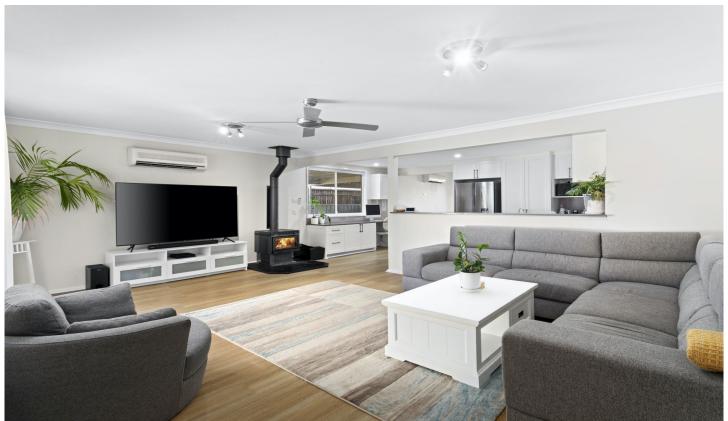

## Home Features

- \* Stunning 5 bedroom home with 3 large living areas on 696sqm
- \* Inground pool and outdoor covered entertaining area
- \* Impressive kitchen with functionality and style, central to the home
- \* Huge master bedroom with stunning ensuite and a massive walk in robe
- \* Quiet location opposite a park, perfect for kids and pets
- \* Study nook, fireplace and solar panels