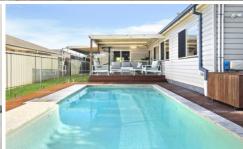

## Home Features

- \* Stunning 5 bedroom home with 3 large living areas on 696sqm
- \* Inground pool and outdoor covered entertaining area
- \* Impressive kitchen with functionality and style, central to the home
- \* Huge master bedroom with stunning ensuite and a massive walk in robe
- \* Quiet location opposite a park, perfect for kids and pets
- \* Study nook, fireplace and solar panels