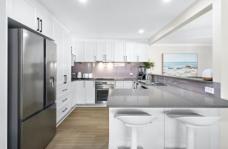

## Home Features

- \* Stunning 5 bedroom home with 3 large living areas on 696sqm
- \* Inground pool and outdoor covered entertaining area
- \* Impressive kitchen with functionality and style, central to the home
- \* Huge master bedroom with stunning ensuite and a massive walk in robe
- \* Quiet location opposite a park, perfect for kids and pets
- \* Study nook, fireplace and solar panels