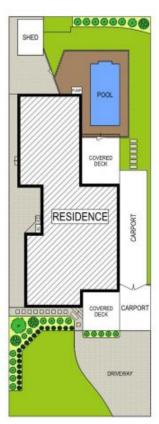

## Home Features

- \* Stunning 5 bedroom home with 3 large living areas on 696sqm
- \* Inground pool and outdoor covered entertaining area
- \* Impressive kitchen with functionality and style, central to the home
- \* Huge master bedroom with stunning ensuite and a massive walk in robe
- \* Quiet location opposite a park, perfect for kids and pets
- \* Study nook, fireplace and solar panels

## 5 🛌 3 🟪 3 🚘

Type : House Price : \$ 1,088,000 Land Size : 696 sqm

View: https://www.aitkenre.com.au/8061204

**Daniel Hulston 02 4732 5055** 

Mitch Paxton 02 4732 5055

For full version visit the website

Disclaimer: The above information has been furnished to us by the vendors of the property, Rpdata Google and independent recourses. We have not verified whether or not the information is accurate and do not have any belief one way or the other in its accuracy. We do not accept any responsibility to any person for its accuracy and do no more than pass it on. All interested parties should make their own inquiries in order to determine whether or not this information is in fact accurate.