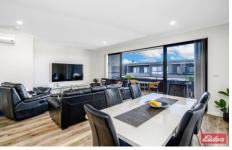

## 75/12 Vista Street Penrith NSW

Situated in the heart of the Penrith CBD. This two-bedroom apartment boasts a large floor plan spanning over two levels. The property offers quality inclusions, two spacious bedrooms, a study nook and an open plan living and dining area that flows out to the balcony. This complex was designed to offer easy-care living with class. The property is located just moments from Westfield Penrith, Penrith Station, quality schools, parks, public transport and sporting grounds.

- Two spacious bedrooms, master bedroom features ensuite
- Open plan living/dining area with hybrid flooring
- Great living or investment opportunity
- Two contemporary styled bathrooms, tiled floor to ceiling