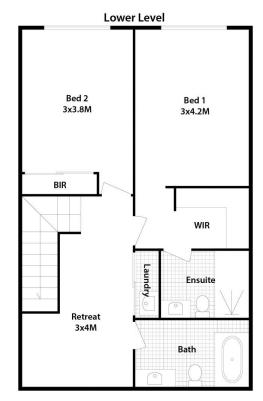

## 75/12 Vista Street Penrith NSW

Situated in the heart of the Penrith CBD. This two-bedroom apartment boasts a large floor plan spanning over two levels. The property offers quality inclusions, two spacious bedrooms, a study nook and an open plan living and dining area that flows out to the balcony. This complex was designed to offer easy-care living with class. The property is located just moments from Westfield Penrith, Penrith Station, quality schools, parks, public transport and sporting grounds.

- Two spacious bedrooms, master bedroom features ensuite
- Open plan living/dining area with hybrid flooring
- Great living or investment opportunity
- Two contemporary styled bathrooms, tiled floor to ceiling