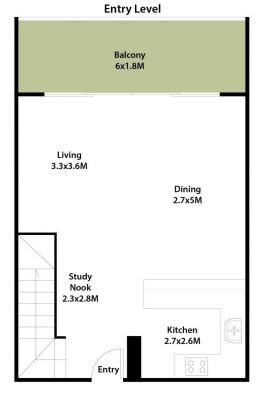

## 75/12 Vista Street Penrith NSW

Situated in the heart of the Penrith CBD. This two-bedroom apartment boasts a large floor plan spanning over two levels. The property offers quality inclusions, two spacious bedrooms, a study nook and an open plan living and dining area that flows out to the balcony. This complex was designed to offer easy-care living with class. The property is located just moments from Westfield Penrith, Penrith Station, quality schools, parks, public transport and sporting grounds.

- Two spacious bedrooms, master bedroom features ensuite
- Open plan living/dining area with hybrid flooring
- Great living or investment opportunity
- Two contemporary styled bathrooms, tiled floor to ceiling