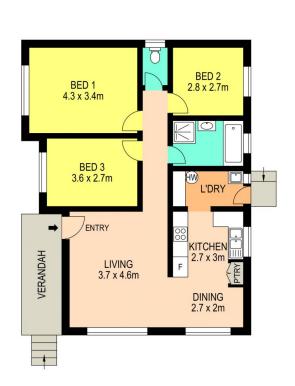

## 72 Eton Road Cambridge Park NSW

Dan + Mitch are proud to present this run down home with endless opportunites.

Occupying 695sqm, the home is perfect for the following;

- -Knock down rebuild or renovate
- -Granny flat potential (STCA)
- -Attached duplex (STCA)

## 3 📭 1 🖺

Type : House Land Size : 695 sqm

View: https://www.aitkenre.com.au/8061194

**Daniel Hulston 02 4732 5055** 

Mitch Paxton 02 4732 5055

Disclaimer: The above information has been furnished to us by the vendors of the property, Rpdata Google and independent recourses. We have not verified whether or not the information is accurate and do not have any belief one way or the other in its accuracy. We do not accept any responsibility to any person for its accuracy and do no more than pass it on. All interested parties should make their own inquiries in order to determine whether or not this information is in fact accurate.