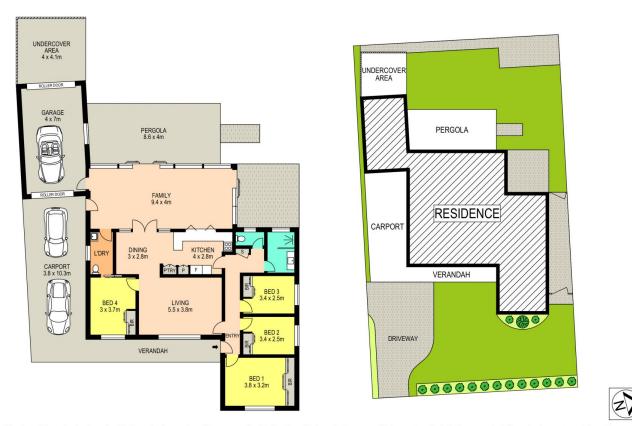

Starting with the bedrooms, all four are of good size and have built in robes.

The living quarters feature a spacious lounge room leading to the dining and kitchen area with a massive family room covering the rear of the property. The bathroom is very functional , toilet is separate and there is also a second toilet in the laundry.

There is plenty of undercover areas including a verandah at the front overlooking the private yard and a carport, double