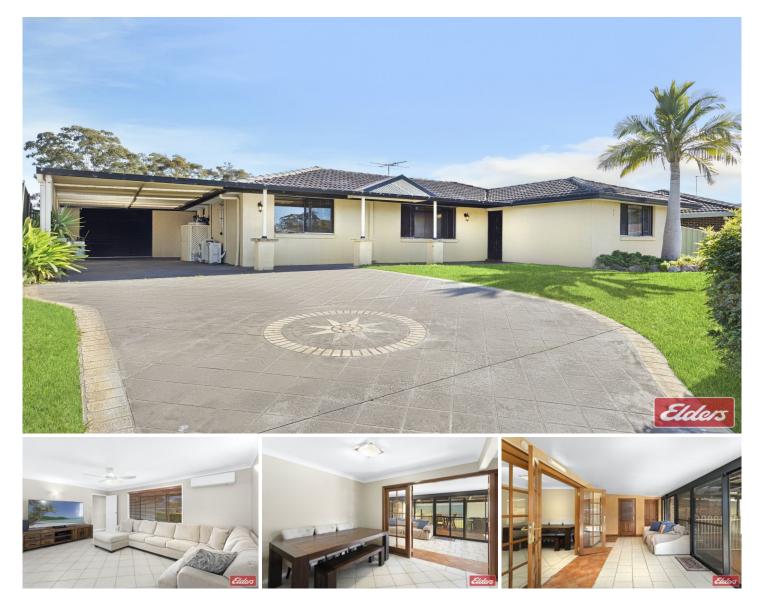

## 11 Burnleigh Crescent Cambridge Gardens NSW

Dan + Mitch are proud to present this wonderful family home on 701sqm in the tightly held suburb that is Cambridge Gardens. Surrounding by quality homes, you will love living or investing in this 4 bedroom beauty.

Starting with the bedrooms, all four are of good size and have built in robes.

The living quarters feature a spacious lounge room leading to the dining and kitchen area with a massive family room covering the rear of the property. The bathroom is very functional , toilet is separate and there is also a second toilet in the laundry.

There is plenty of undercover areas including a verandah at the front overlooking the private yard and a carport, double

11 Burnleigh Crescent, Cambridge Gardens