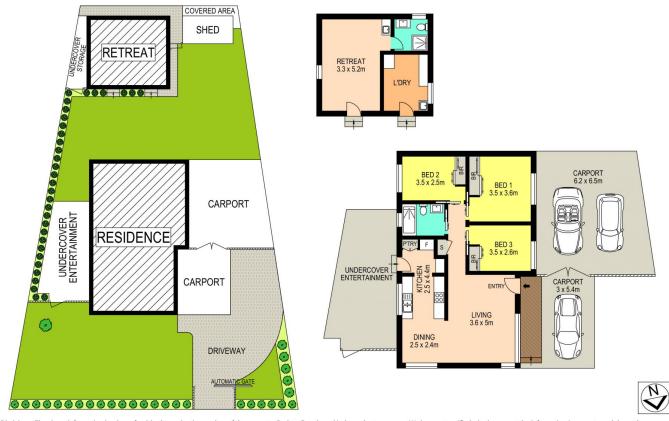

## 3 🎮 1 🚔 4 🚘

| Туре      | : House                               |
|-----------|---------------------------------------|
| Land Size | : 556 sqm                             |
| View      | : https://www.aitkenre.com.au/8061192 |