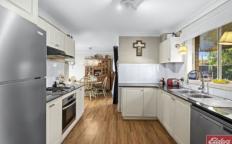

## 6/86-90 Copeland Street Penrith NSW

Beautiful 3-Bedroom Townhouse in Penrith - Modern Living at Its Best!

Welcome to this stunning 3 bedroom, 2 bathroom townhouse nestled within walking distance to Penrith CBD. With its contemporary design, convenient location, and high-quality finishes, this property offers the perfect blend of comfort and style.