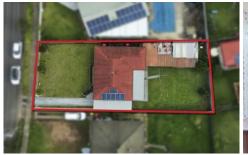

Spread across a generous 632m2 block, there's ample space to enjoy and explore. With its sizable land parce. Subject to council approval, the space is perfect for adding

3 📭 1 🖺 1 😭

**Type**: House **Price**: \$ 806,000