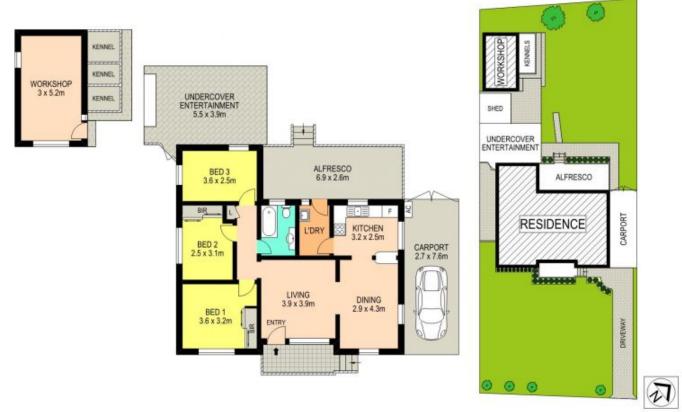

## 217 Popondetta Road Blackett NSW

Nestled in the heart of Blackett, this charming property offers the perfect blend of convenience and potential. Whether you're an investor seeking solid returns or a first-time homebuyer looking to establish roots, this is the ideal opportunity for you.

## Key Features:

This property is conveniently located just 900 meters from Blackett Public School and a mere 250 meters from Niland School. Along with Chifley Collage only 1.3 km away, offering unparalleled convenience for families.

Spread across a generous 632m2 block, there's ample space to enjoy and explore. With its sizable land parce. Subject to council approval, the space is perfect for adding

3 📭 1 🖺 1 😭

**Type**: House **Price**: \$ 806,000