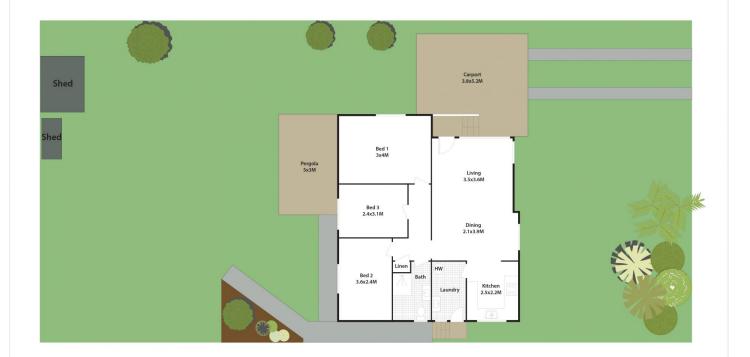

## 15 Lingayen Avenue Lethbridge Park NSW

Embracing a wonderful aspect, this recently updated property offers a great opportunity to live or invest. Designed to offer low maintenance living over a streamlined single-level design, the property has been recently painted throughout and the bathroom has been updated.

The property is situated in a ultra convenient location and is proudly positioned on a 574sqm land parcel. The property is just moments from Westfield Mount Druitt, public transport, quality schools, parks and sporting fields.