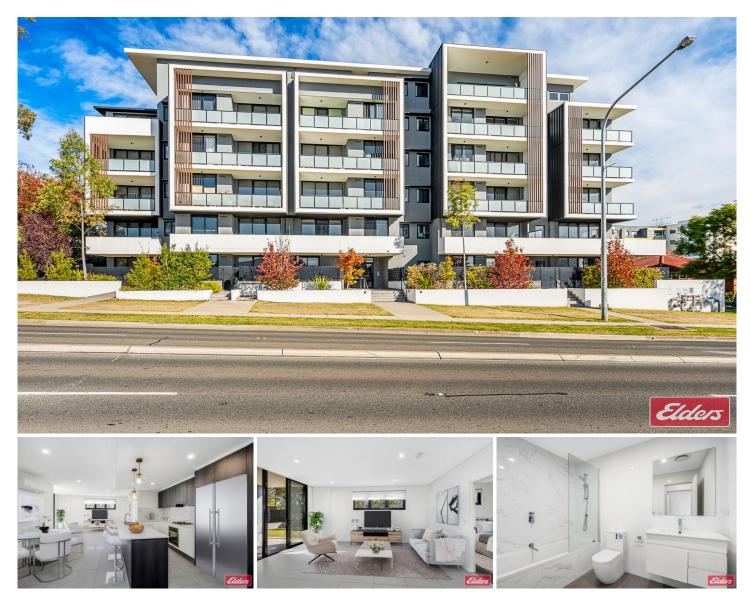

## 2/144-148 High Street Penrith NSW

Situated in the heart of the Penrith CBD, this three-bedroom ground floor apartment has been designed to offer spacious living/entertaining as well as quality inclusions. The property has a versatile layout that flows out to the alfresco area and spacious backyard which is child and pet friendly. The property also features two secure car spaces and a storage cage. Perfectly positioned, this property is just moments from Penrith Station, Westfield Penrith, quality schools, parks and sporting grounds.

- Three good-sized bedrooms, all fitted with built-in robes, master features walk-in robe and ensuite

- Spacious open plan living and dining area
- Stylish kitchen featuring stainless steel appliances and