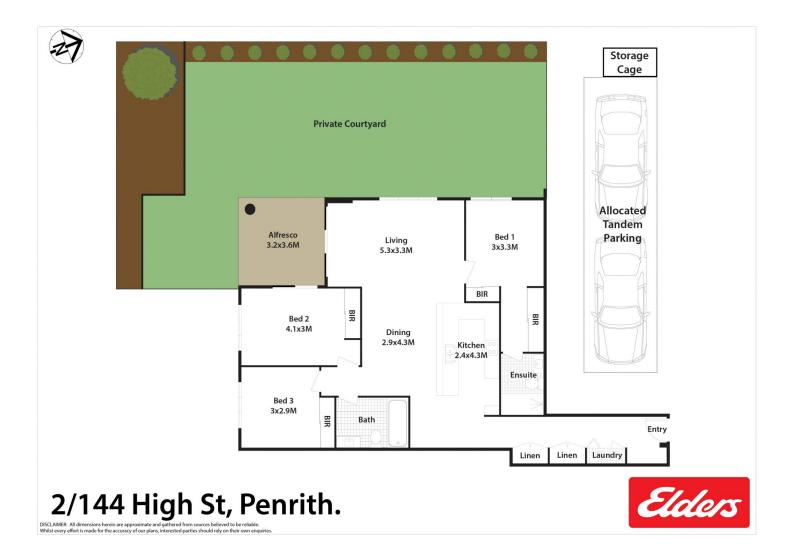

## 2/144-148 High Street Penrith NSW

Situated in the heart of the Penrith CBD, this three-bedroom ground floor apartment has been designed to offer spacious living/entertaining as well as quality inclusions. The property has a versatile layout that flows out to the alfresco area and spacious backyard which is child and pet friendly. The property also features two secure car spaces and a storage cage. Perfectly positioned, this property is just moments from Penrith Station, Westfield Penrith, quality schools, parks and sporting grounds.

- Three good-sized bedrooms, all fitted with built-in robes, master features walk-in robe and ensuite

- Spacious open plan living and dining area
- Stylish kitchen featuring stainless steel appliances and