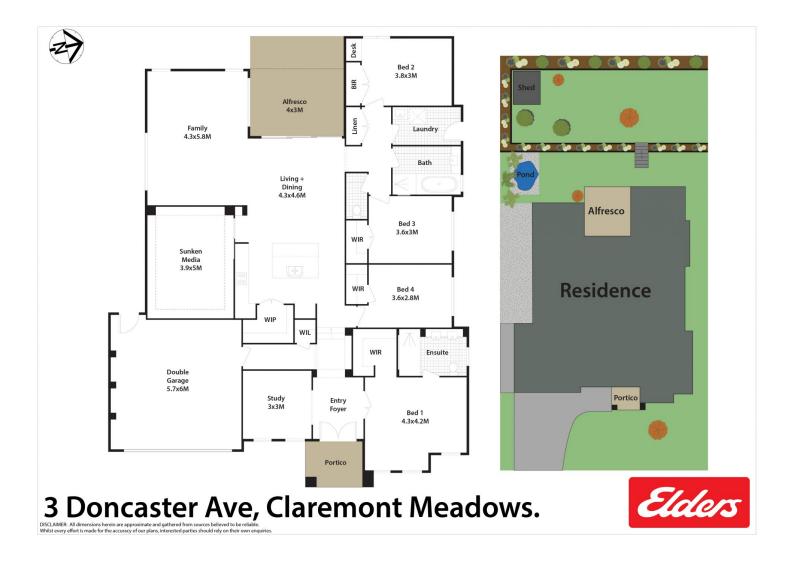

## **3 Doncaster Avenue Claremont Meadows NSW**

Revealing a chic contemporary design with high-end finishes, a collection of living spaces and private alfresco entertaining, this remarkable family home sits prominent on the high side of the street. It unfolds over a streamlined single-level layout and promotes two-point access to an alfresco deck, landscaped garden and fish pond. The property sits on a spacious 715sqm land parcel and compromises four bedrooms, a study, a sunken media room and a double garage and it is central to Caddens Corner, Western Sydney University, M4 motorway and proposed train connection to Western Sydney Airport.

- Extensive layout incorporates an open family, living and dining space

- Dual outdoor flow to an entertainer's deck, ideal for

4 🛤 2 🚔 2 🚘

| Туре      | : House                               |
|-----------|---------------------------------------|
| Price     | : \$ 1,350,000                        |
| Land Size | : 715 sqm                             |
| View      | : https://www.aitkenre.com.au/8061184 |