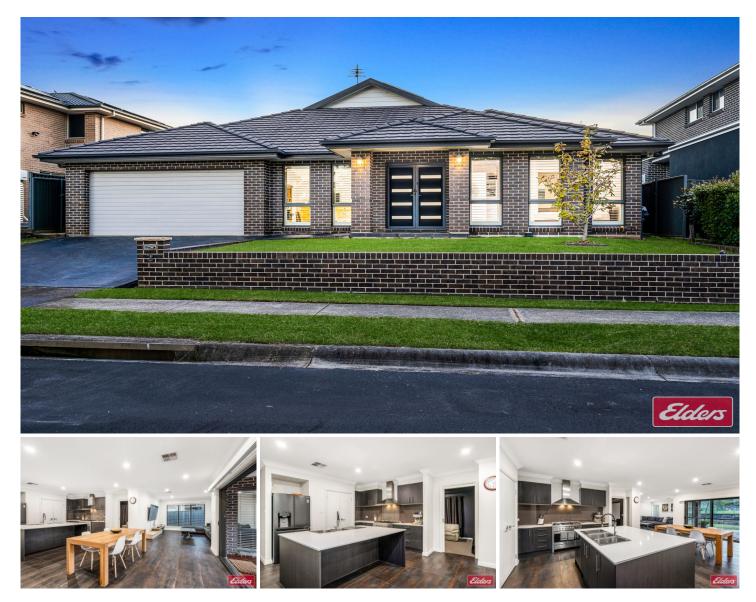

## **3 Doncaster Avenue Claremont Meadows NSW**

Revealing a chic contemporary design with high-end finishes, a collection of living spaces and private alfresco entertaining, this remarkable family home sits prominent on the high side of the street. It unfolds over a streamlined single-level layout and promotes two-point access to an alfresco deck, landscaped garden and fish pond. The property sits on a spacious 715sqm land parcel and compromises four bedrooms, a study, a sunken media room and a double garage and it is central to Caddens Corner, Western Sydney University, M4 motorway and proposed train connection to Western Sydney Airport.

- Extensive layout incorporates an open family, living and dining space

- Dual outdoor flow to an entertainer's deck, ideal for

4 🛤 2 🚔 2 🚘

| Туре      | : House                               |
|-----------|---------------------------------------|
| Price     | : \$ 1,350,000                        |
| Land Size | : 715 sqm                             |
| View      | : https://www.aitkenre.com.au/8061184 |