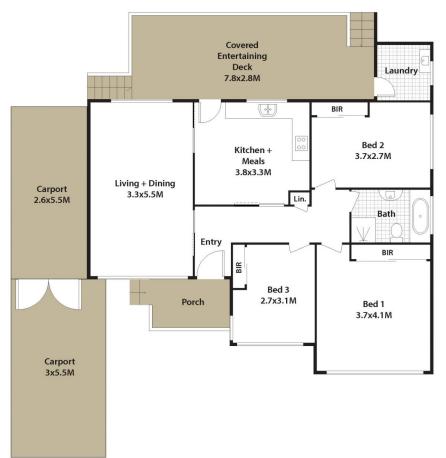

## 3 Westmont Drive South Penrith NSW

Situated in a family/friendly location in the popular suburb of South Penrith this immaculately presented home has been kept to a high standard. The property offers a versatile layout that flows out to a very inviting undercover entertaining area. This wonderfully presented home is situated on a spacious 575sqm land parcel. Conveniently located, this property is just moments from Southlands Shopping Centre, quality schools, public transport, local parks and the Penrith CBD.

- Three good-sized bedrooms, all fitted with built-in robes
- Distinctive living and dining zones
- Situated in a quiet and high sought-after location
- Spacious 575sqm land parcel, perfect for families and pets

## 3 📭 1 🔓 1 😭

Type : House Price : \$ 820,000 Land Size : 575 sqm

View: https://www.aitkenre.com.au/8061182

Joey Lustri 02 4732 5055

For full version visit the website

3 Westmont Dr, South Penrith.

DISCLAIMBE: All dimensions been are approximate and gathered from sources believed to be reliable. Whillst every effort is made for the accuracy of our plans, interested parties should rely on their own enquiries.