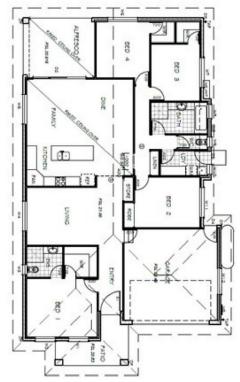

## New to Market

| LOT    | 567 M 2     |
|--------|-------------|
| SIZE   | The Ladbury |
| FACADE |             |

### INCLUSIONS

- •Fixed Price, split contract
- •Stamp Duty Savings
- Driveway
- Landscaping
- •Great sized backyard
- •Clothesline & Letterbox

•Beautiful Raked Ceiling

🛋 4 🔝 2 麄 2

- •20mm stone benchtops
- Ducted air
- •Timber Laminate & Carpet
- •Elevated Reserve Outlook
- •And Much More!