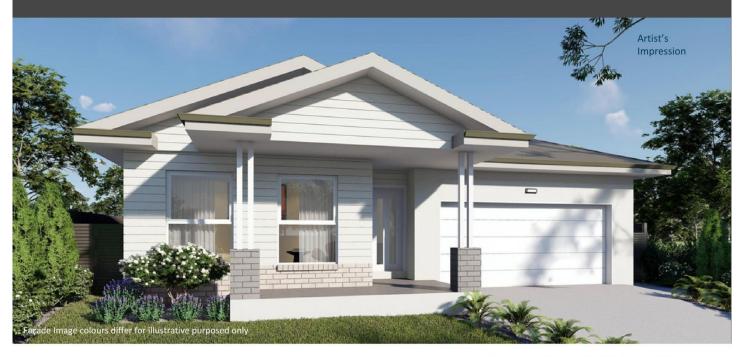

#### 39 Balangara Way Bellbird NSW

Mount view Grange is a picturesque estate located within the hunter valley region and a great place to bring up a family, Invest or purchase your 1st home.

This modern design has so much to offer. On display is our Hampton design 'THE PLAINS' features included are

- 2.4 high ceilings raked feature to living and alfresco area
- Ducted air, 20mm stone benchtops
- Timber laminate flooring & carpet in bedrooms
- Schools, shops, parks and amenities all conveniently located nearby

## New to Market

| LOT    | 567 M 2     |
|--------|-------------|
| SIZE   | The Ladbury |
| FACADE |             |

### INCLUSIONS

- •Fixed Price, split contract
- •Stamp Duty Savings
- Driveway
- Landscaping
- •Great sized backyard
- •Clothesline & Letterbox

•Beautiful Raked Ceiling

🛋 4 🔝 2 麄 2

- •20mm stone benchtops
- Ducted air
- •Timber Laminate & Carpet
- •Elevated Reserve Outlook
- •And Much More!