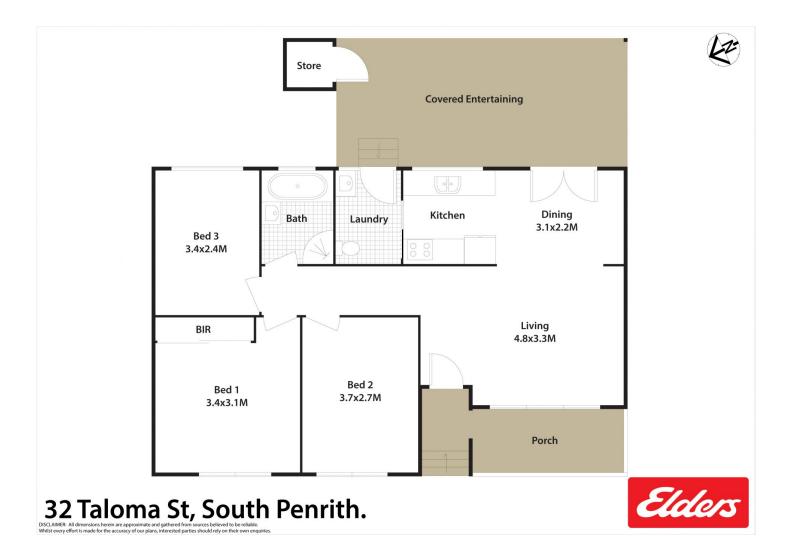

## 32 Taloma Street South Penrith NSW

If you want to be close to everything in the local area including shopping, cafe's and restaurants, then you won't be able to get much closer than this.

This three bedroom home presents ideally for first home buyers or investors looking for a well-made, low-maintenance property to add to their portfolio. Inclusive of a neat original bathroom and updated Kitchen.

Just 100 metres to local shops, 500m to South Penrith Public School this location also offers easy access to The Northern Rd, Mulgoa Rd and Penrith CBD.

This property is well worth taking some time to inspect.