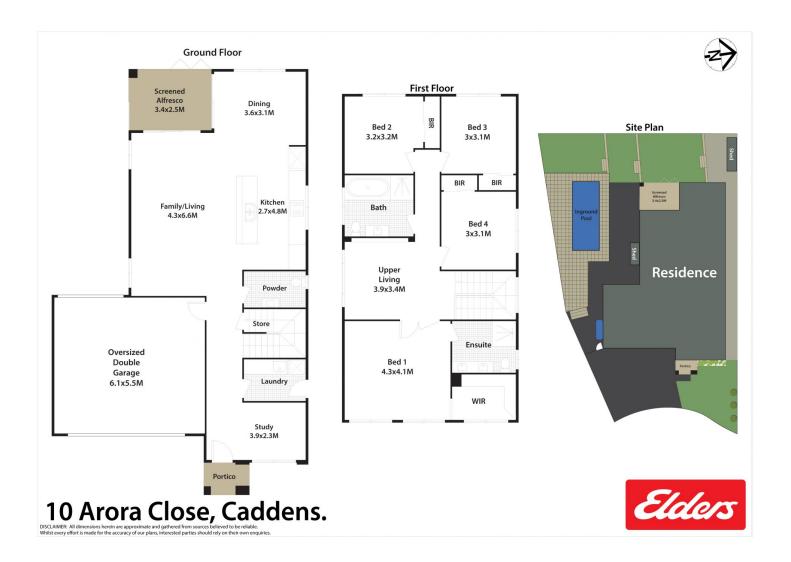

## 10 Arora Close Caddens NSW

Brilliantly constructed by Better Built Homes this property has been designed to offer quality, ample space and entertaining, this wonderful family residence is set within the highly popular Caddens Estate. Situated in a quiet cul-de-sac location this stylishly appointed home boasts spacious multiple living/dining spaces as well as quality and modern inclusions. The property flows out to the low maintenance yard with plenty of room to move which also features an in-ground pool. Caddens is surrounded by vast open spaces and a host of recreational attractions to keep your family active and entertained out in the fresh air. Enjoy wonderful local parks and playgrounds, state-of-the-art sporting facilities, charming village hubs, vibrant dining and a welcoming community atmosphere at Caddens Corner Precinct.

4 🚐 2 🔓 2 🖨

Type : House Price : \$ 1,325,000 Land Size : 450 sgm

View: https://www.aitkenre.com.au/8061173

Joey Lustri 02 4732 5055

For full version visit the website