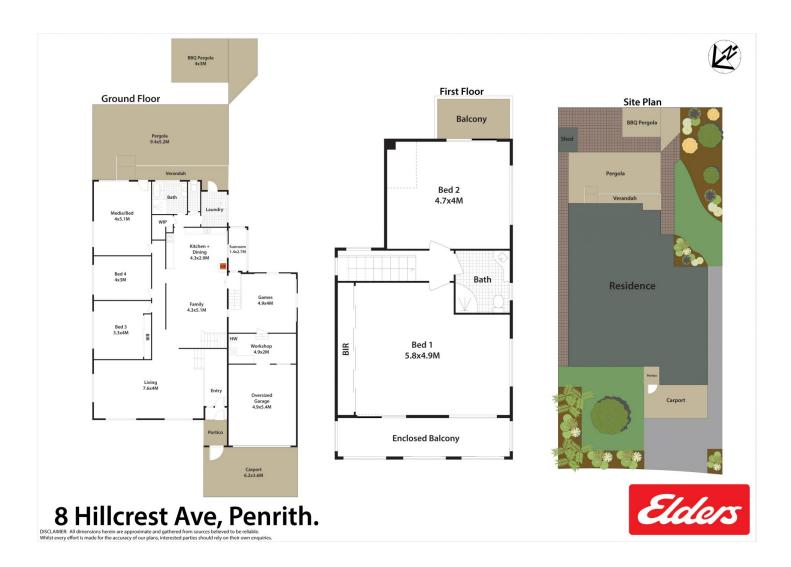

## **8 Hillcrest Avenue Penrith NSW**

Wonderfully situated in the ultra-convenient location of Penrith, this large 5 bedroom home has been designed to offer space and comfort. The property spans over a dual level layout offering multiple living areas, spacious bedrooms and a good-sized yard offering plenty of entertaining space. The property is conveniently located within 1.4km from Penrith Westfield, Penrith Station and an array of quality schools and trendy restaurants.

- 5 good-sized bedrooms, 2 with built-in robes
- Master bed includes large built-in robe with its own private enclosed balcony
- Fifth bedroom can also be used as a media room
- Large distinct living, dining and family zones
- Brand new carpet and freshly painted throughout the

## 5 🗀 2 📛 1 🖨

Type : House Price : \$ 820,000 Land Size : 585 sqm

View: https://www.aitkenre.com.au/8061171

Joey Lustri 02 4732 5055

For full version visit the website