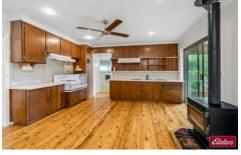

- 5 good-sized bedrooms, 2 with built-in robes
- Master bed includes large built-in robe with its own private enclosed balcony
- Fifth bedroom can also be used as a media room
- Large distinct living, dining and family zones
- Brand new carpet and freshly painted throughout the