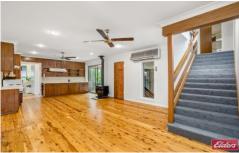

- 5 good-sized bedrooms, 2 with built-in robes
- Master bed includes large built-in robe with its own private enclosed balcony
- Fifth bedroom can also be used as a media room
- Large distinct living, dining and family zones
- Brand new carpet and freshly painted throughout the