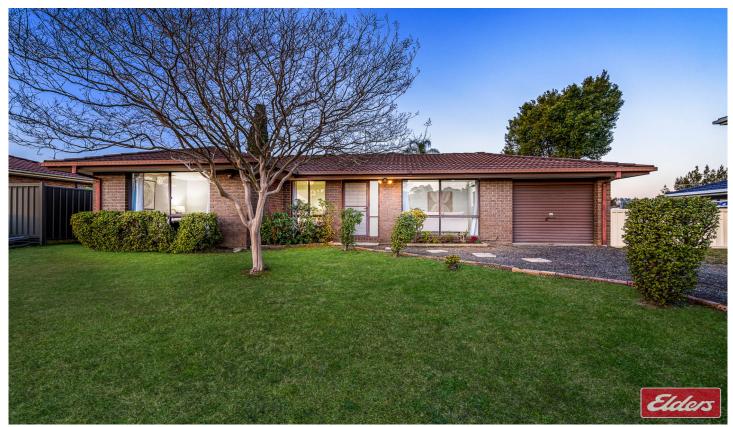

## 84 Sunflower Drive Claremont Meadows NSW

Unfolding over a naturally illuminated 634sqm parcel, this meticulous property impresses equally as an everyday family retreat and chic entertainer. It unveils a wonderful sense of comfort and minimalism, with seamless flow to a spacious child-friendly garden. Readymade with nothing more to spend or do, the property has been updated with new flooring, freshly painted throughout and an updated modern kitchen. It is located in a prized position just moments from Claremont Meadows Public School, Caddens Corner, Penrith CBD, Western Sydney University, Public Transport, M4 motorway and the proposed train connection to Western Sydney Airport.

## 3 📭 1 🔓 1 😭

Type : House Price : \$870,000 Land Size : 634 sqm

View: https://www.aitkenre.com.au/8061170

Joey Lustri 02 4732 5055

For full version visit the website