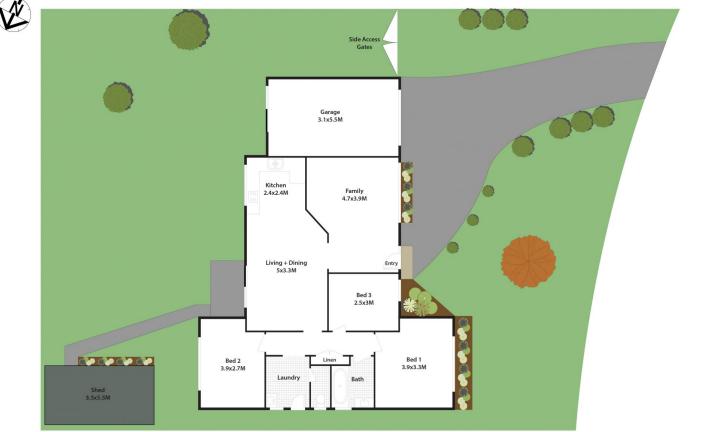

## 84 Sunflower Drive Claremont Meadows NSW

Unfolding over a naturally illuminated 634sqm parcel, this meticulous property impresses equally as an everyday family retreat and chic entertainer. It unveils a wonderful sense of comfort and minimalism, with seamless flow to a spacious child-friendly garden. Readymade with nothing more to spend or do, the property has been updated with new flooring, freshly painted throughout and an updated modern kitchen. It is located in a prized position just moments from Claremont Meadows Public School, Caddens Corner, Penrith CBD, Western Sydney University, Public Transport, M4 motorway and the proposed train connection to Western Sydney Airport.

- Versatile layout offers separate living and dining zones
- Easy flow to a private yard, ideal for children and

## 3 📭 1 🔓 1 😭

Type : House Price : \$870,000 Land Size : 634 sqm

View: https://www.aitkenre.com.au/8061170

Joey Lustri 02 4732 5055

For full version visit the website