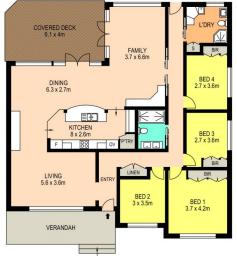

## 22 Willow Tree Avenue Emu Plains NSW

An amazing opportunity to own a piece of heaven in the golden triangle.

Sitting on a 696sqm parcel of land, this corner block sandstone finished home is absolutely stunning and is perfect for the growing family and those who love to entertain.

Comprising 4 large bedrooms, 3 with built in robes, spacious bathroom and laundry which features a second shower and toilet.

Living area is made of a wonderful lounge room, spacious dining and family room, light filled and overlook the wonderful kitchen and out to the oasis style backyard.

22 Willow Tree Avenue, Emu Plains