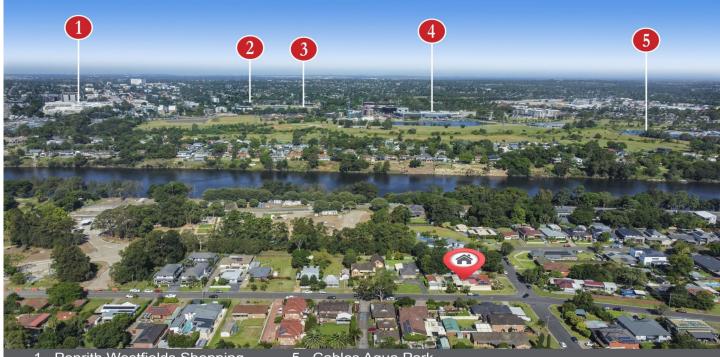

- 1. Penrith Westfields Shopping
- 2. Nepean Square Shopping
- 3. Penrith Paceway
- 4. Panthers Leagues Club

22 Willow Tree Avenue, Emu Plains