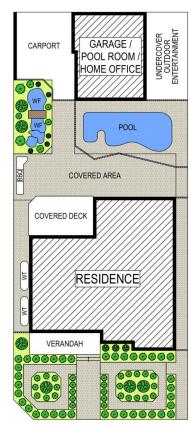

## 22 Willow Tree Avenue Emu Plains NSW

An amazing opportunity to own a piece of heaven in the golden triangle.

Sitting on a 696sqm parcel of land, this corner block sandstone finished home is absolutely stunning and is perfect for the growing family and those who love to entertain.

Comprising 4 large bedrooms, 3 with built in robes, spacious bathroom and laundry which features a second shower and toilet.

Living area is made of a wonderful lounge room, spacious dining and family room, light filled and overlook the wonderful kitchen and out to the oasis style backyard.

22 Willow Tree Avenue, Emu Plains