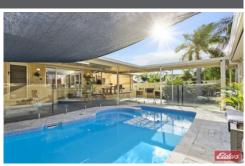

Comprising 4 large bedrooms, 3 with built in robes, spacious bathroom and laundry which features a second shower and toilet.

Living area is made of a wonderful lounge room, spacious dining and family room, light filled and overlook the wonderful kitchen and out to the oasis style backyard.