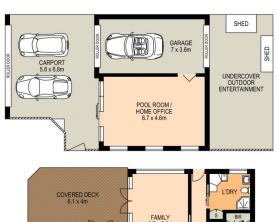

## 22 Willow Tree Avenue Emu Plains NSW

An amazing opportunity to own a piece of heaven in the golden triangle.

Sitting on a 696sqm parcel of land, this corner block sandstone finished home is absolutely stunning and is perfect for the growing family and those who love to entertain.

Comprising 4 large bedrooms, 3 with built in robes, spacious bathroom and laundry which features a second shower and toilet.

Living area is made of a wonderful lounge room, spacious dining and family room, light filled and overlook the wonderful kitchen and out to the oasis style backyard.

22 Willow Tree Avenue, Emu Plains