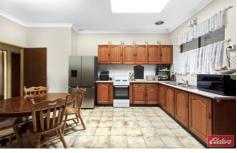

The full brick home offers comfort living with high ceilings and oversized bedrooms. It keeps you warm in the winter and cool in the summer, and therefore big savings in your electricity bill. It has 3 large bedrooms and an impressive lounge room, very functional kitchen and bathroom as well as a fully enclosed sunroom at the rear of the home. The laundry is massive and also has a second shower and toilet.