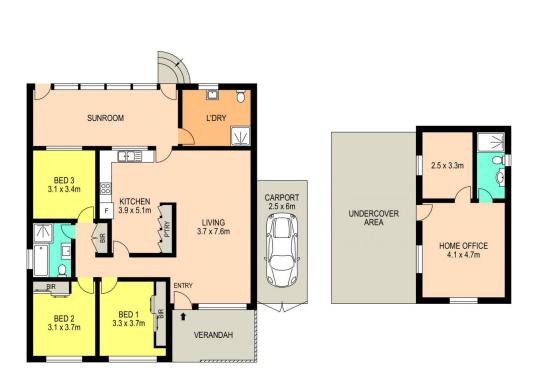

The full brick home offers comfort living with high ceilings and oversized bedrooms. It keeps you warm in the winter and cool in the summer, and therefore big savings in your electricity bill. It has 3 large bedrooms and an impressive lounge room, very functional kitchen and bathroom as well as a fully enclosed sunroom at the rear of the home. The laundry is massive and also has a second shower and toilet.

The backyard is currently divided in two with a full

3 📭 1 🔓 1 😭

Type : House Price : \$836,000 Land Size : 923 sqm

View: https://www.aitkenre.com.au/8061167

**Daniel Hulston 02 4732 5055** 

Mitch Paxton 02 4732 5055