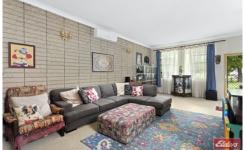

The full brick home offers comfort living with high ceilings and oversized bedrooms. It keeps you warm in the winter and cool in the summer, and therefore big savings in your electricity bill. It has 3 large bedrooms and an impressive lounge room, very functional kitchen and bathroom as well as a fully enclosed sunroom at the rear of the home. The laundry is massive and also has a second shower and toilet.