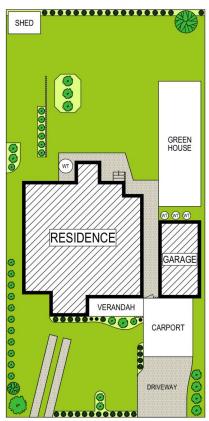

## 109 Victoria Street Cambridge Park NSW

Dan + Mitch are proud to present this wonderful throw back home for the first time in a very long time. Occupying 727sqm this land is relatively flat front to back and represents tremendous value and opportunity.

Outside features a lock up garage, plenty of side access and a large backyard, perfect for a potential granny flat (STCA) or for the kids to explore. Also, there is a second

4 📭 1 🖺 2 🗬

Type : House Price : \$800,000 Land Size : 727 sqm