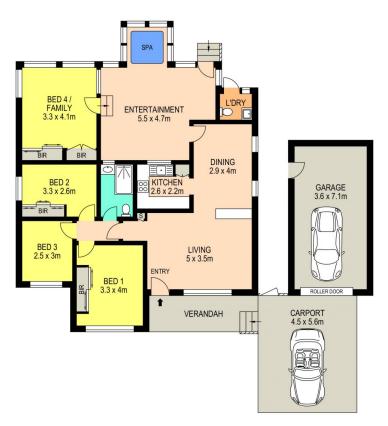

The home is in excellent yet original condition. 10ft ceilings give the home a sense of style and space and it features 4 good sized bedrooms or 3 with a entertainment room, lounge room, kitchen/dining and bathroom. There is a wonderful undercover outdoor room which house a spa and leads to a sunken family/entertainment room.

Outside features a lock up garage, plenty of side access and a large backyard, perfect for a potential granny flat (STCA) or for the kids to explore. Also, there is a second

4 📭 1 🖺 2 🗬

Type : House Price : \$800,000 Land Size : 727 sqm