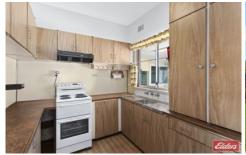

The home is in excellent yet original condition. 10ft ceilings give the home a sense of style and space and it features 4 good sized bedrooms or 3 with a entertainment room, lounge room, kitchen/dining and bathroom. There is a wonderful undercover outdoor room which house a spa and leads to a sunken family/entertainment room.