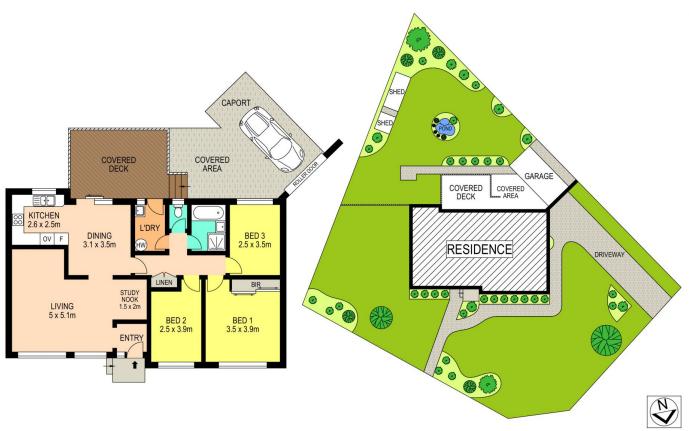

## 58 Wardell Drive South Penrith NSW

Corner block on 791sqm in a prime South Penrith location. Dan + Mitch are thrilled to offer this wonderful residence for the the first time in almost 30 years. Lovingly maintained, this home is ready for a new family to love or perhaps to be knocked down for a brand new duplex. Maybe even share the land with a granny flat(STCA)

With 3 bedrooms, lounge room and kitchen/dining combined the structure is simple and easy for renovating. There is ample opportunity to access both sides of the home, one currently is home to the garage.