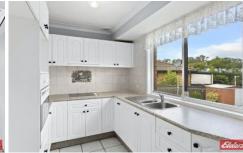

With 3 bedrooms, lounge room and kitchen/dining combined the structure is simple and easy for renovating. There is ample opportunity to access both sides of the home, one currently is home to the garage.