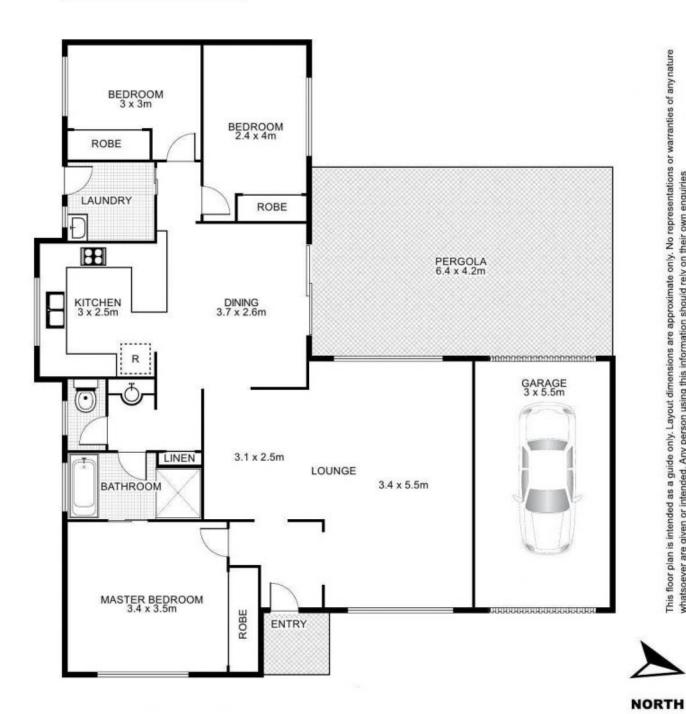

## 30 Gershwin Crescent, **CLAREMONT MEADOWS**

This floor plan is intended as a guide only. Layout dimensions are approximate only. No representations or warranties of any nature whatsoever are given or intended. Any person using this information should rely on their own enquiries