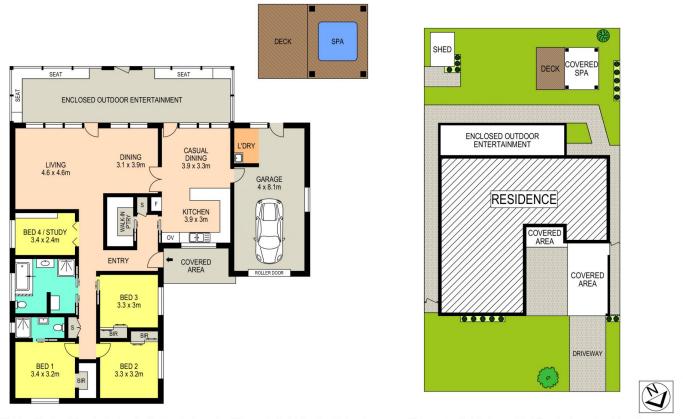

Our girl, she isn't a spring chicken. With 1975 etched into the slab in the master bedrooom, with a cute foot print as well, we knew we had a great foundation to work with.

Features include:

4 🎮 2 🚰 1 🚘