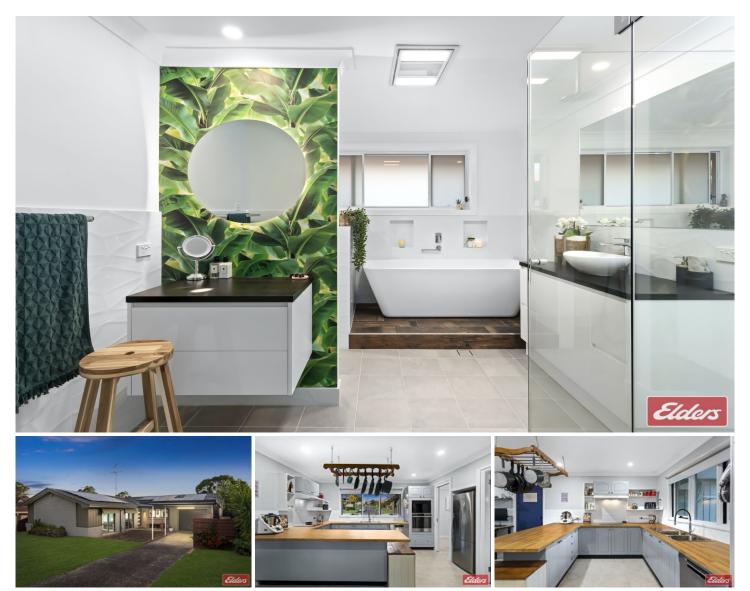

## 8 Hume Crescent Werrington County NSW

I remember first walking into this house. The walls were dark, there was barely any real light, and the carpet was somewhat lacking.

But we saw the potential.

Little by little we peeled back the layers, and finally we revealed the beauty she is today.

Our girl, she isn't a spring chicken. With 1975 etched into the slab in the master bedrooom, with a cute foot print as well, we knew we had a great foundation to work with.

Features include:

4 🎮 2 🚰 1 🚘