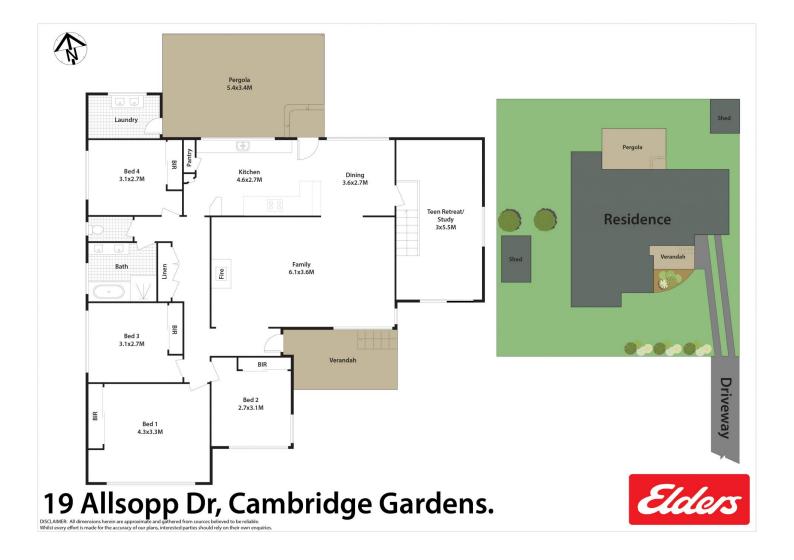

## 19 Allsopp Drive Cambridge Gardens NSW

Welcome to your dream family residence in the heart of Cambridge Gardens, where comfort, convenience, and community come together. This immaculate home is located in a highly sought-after family-friendly area, and it offers a perfect haven for your loved ones.

As you step into this beautifully maintained home, you'll immediately feel the welcoming ambiance that it radiates. The well appointed living and dining areas are perfect for family gatherings and entertaining guests. The galley kitchen boasts modern appliances, a pantry, and plenty of cabinet space, making it a chef's delight.

## Key Features:

4 Generously Sized Bedrooms all with built-in wardrobes

For full version visit the website

## 4 🕒 1 🟪 2 🗬

Type : House
Price : \$ 825,000
Building Size : 132 sqm
Land Size : 747 sqm

View: https://www.aitkenre.com.au/8061162

Matthew Hall 02 4732 5055