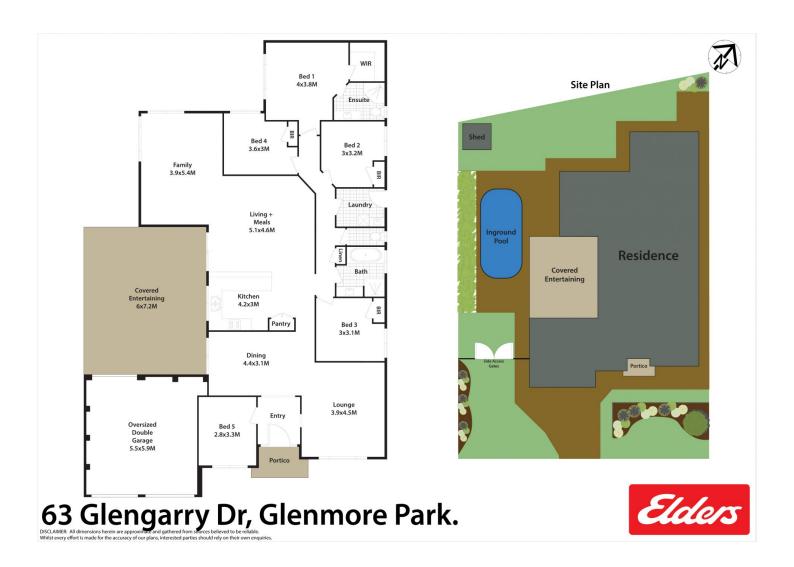

## 63 Glengarry Drive Glenmore Park NSW

This streamlined family residence embraces a popular family/friendly location and versatile floor plan that will suit all families. This open plan family home offers a lifestyle of boundless space and absolute privacy, with spacious lounge and dining areas. This property is also perfect for the entertainer with a large undercover entertaining area that flows out to the pool and spacious yard.

This property is set on a large 704sqm land parcel in a highly sort after pocket of Glenmore Park, just moments from quality schools, public transport, parks and Glenmore Park Shopping with its array of dining options and boutique stores.

- Seamless indoor/outdoor flow to an all weather alfresco

5 📭 2 🔓 2 😭

Type : House Price : \$ 1,180,000 Land Size : 704 sqm

View: https://www.aitkenre.com.au/8061160

Joey Lustri 02 4732 5055

For full version visit the website