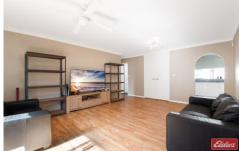

Air conditioning and fans provide comfort in summer, while the living area and bedrooms enjoy a sunny aspect for winter warmth. The master bedroom features room for a desk and a built-in wardrobe to keep your things neat and tidy, as does the second bedroom. You'll find the timber flooring throughout makes cleaning a breeze, while the white and bright bathroom boasts a modern vanity, tub and