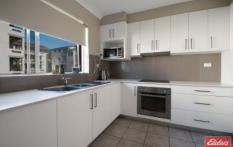

Air conditioning and fans provide comfort in summer, while the living area and bedrooms enjoy a sunny aspect for winter warmth. The master bedroom features room for a desk and a built-in wardrobe to keep your things neat and tidy, as does the second bedroom. You'll find the timber flooring throughout makes cleaning a breeze, while the white and bright bathroom boasts a modern vanity, tub and