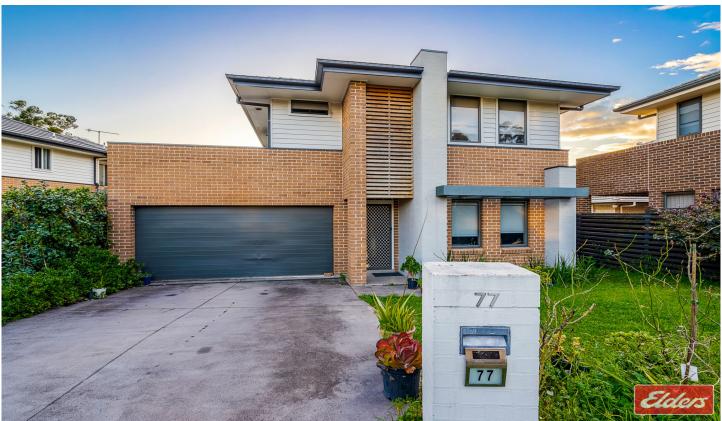

## 77 Empire Circuit Penrith NSW

Enviably located in the popular Thornton Estate, this spacious family home has been designed to offer a lifestyle of absolute comfort, space and privacy. This large residence unfolds on a traditional dual level layout offering multiple living and dining spaces, spacious bedrooms and wonderful outdoor entertaining. The property is located within the "Thornton Estate" and is just 700m from Penrith Station. Westfield Penrith, sporting grounds, barbecue facilities and local cafes are all accessible by foot.

- Four good-sized bedrooms, all fitted with built-in wardrobes
- Master bedroom features walk-in robe and ensuite
- Dual-level layout with multiple spacious living and dining areas

4 🕒 2 📛 2 🖨

Type : House Price : \$ 961,000 Land Size : 355 sqm