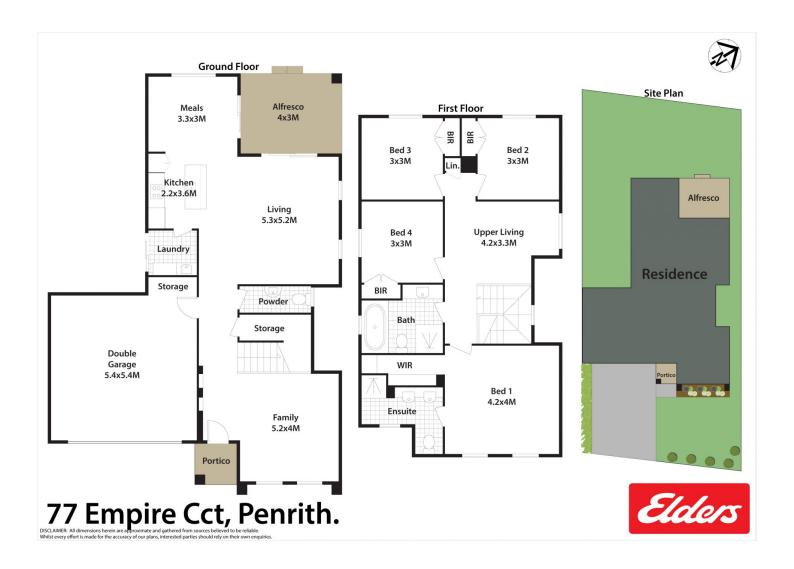

## 77 Empire Circuit Penrith NSW

Enviably located in the popular Thornton Estate, this spacious family home has been designed to offer a lifestyle of absolute comfort, space and privacy. This large residence unfolds on a traditional dual level layout offering multiple living and dining spaces, spacious bedrooms and wonderful outdoor entertaining. The property is located within the "Thornton Estate" and is just 700m from Penrith Station. Westfield Penrith, sporting grounds, barbecue facilities and local cafes are all accessible by foot.

- Four good-sized bedrooms, all fitted with built-in wardrobes
- Master bedroom features walk-in robe and ensuite
- Dual-level layout with multiple spacious living and dining areas

4 🕒 2 📛 2 🖨

Type : House Price : \$ 961,000 Land Size : 355 sqm