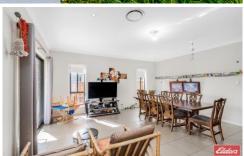

## 77 Empire Circuit Penrith NSW

Enviably located in the popular Thornton Estate, this spacious family home has been designed to offer a lifestyle of absolute comfort, space and privacy. This large residence unfolds on a traditional dual level layout offering multiple living and dining spaces, spacious bedrooms and wonderful outdoor entertaining. The property is located within the "Thornton Estate" and is just 700m from Penrith Station. Westfield Penrith, sporting grounds, barbecue facilities and local cafes are all accessible by foot.

- Four good-sized bedrooms, all fitted with built-in wardrobes
- Master bedroom features walk-in robe and ensuite
- Dual-level layout with multiple spacious living and dining areas

4 🕒 2 📛 2 🖨

Type : House Price : \$ 961,000 Land Size : 355 sqm