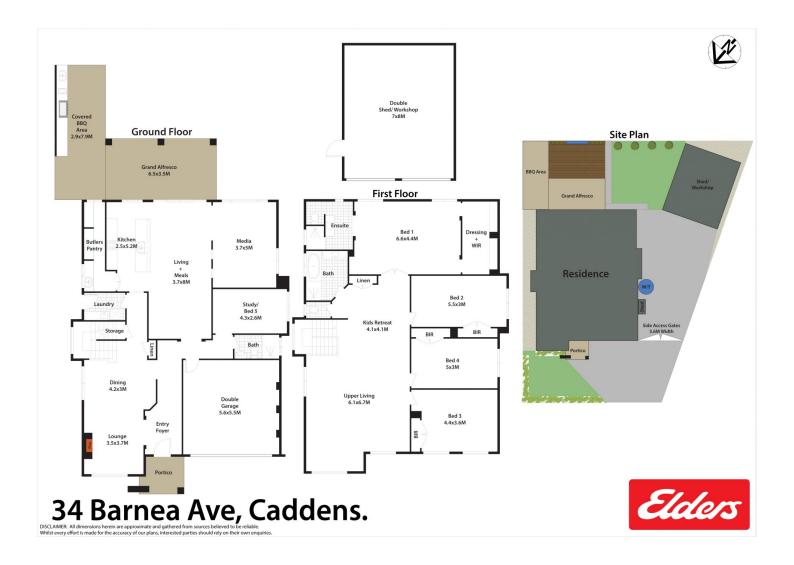

## 34 Barnea Avenue Caddens NSW

Exuding an immediate sense of brilliance with its harmonious collection of living zones, highlight windows and fluid space, this landmark residence provides an everyday family retreat or year-round entertainer. Its refined interiors welcome natural light and unfold over a two-storey design that seamlessly extends out to an impressive deck and landscaped garden. The property offers large side access with drive-through access to a large double garage/shed.

The property is set on a 648sqm parcel in the popular suburb of Caddens. Caddens is surrounded by vast open spaces and a host of recreational attractions to keep the family active and entertained out in the fresh air. Enjoy wonderful local parks and playgrounds, state-of-the-art

5 **4 4** 

Type : House Price : \$ 1,620,000 Land Size : 648 sqm

View: https://www.aitkenre.com.au/8061151

Joey Lustri 02 4732 5055

For full version visit the website