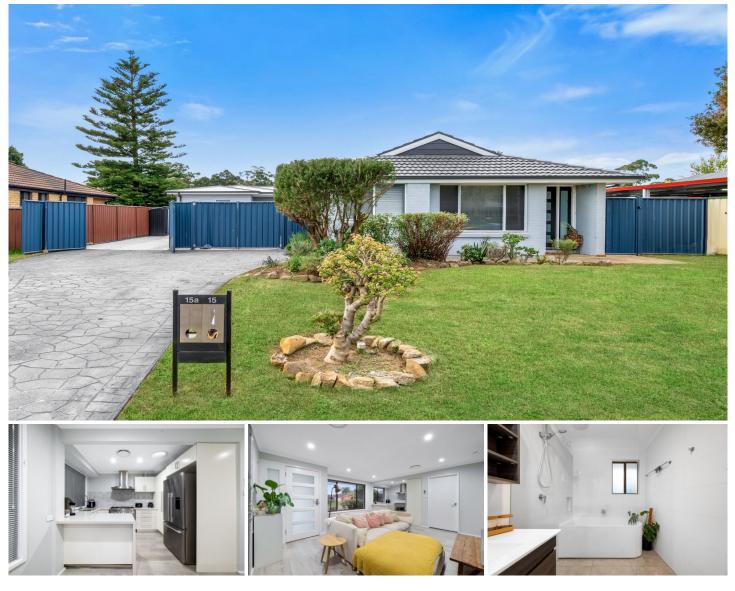

## 15 & 15A Poppy Close Claremont Meadows NSW

Nestled in the sought-after suburb of Claremont Meadows, this exceptional property offers the perfect fusion of contemporary living and versatile accommodation. Boasting a recently renovated three-bedroom home and a meticulously crafted two-bedroom granny flat, this residence is the epitome of modern comfort and convenience. It offers a great opportunity for investors to take advantage of the attractive rental yield of \$1,080 in total per week. The dual-income property is located within a sought-after pocket of Claremont Meadows, close to Claremont Meadows Public School, Caddens Corner, Penrith CBD and vibrant dining options.

Main House:

? 3 good-sized bedrooms, all fitted with built-in robes

For full version visit the website

## 5 🛤 2 🚔 2 🚘

| Туре      | : House                               |
|-----------|---------------------------------------|
| Price     | : \$ 1,255,000                        |
| Land Size | : 626 sqm                             |
| View      | : https://www.aitkenre.com.au/8061150 |