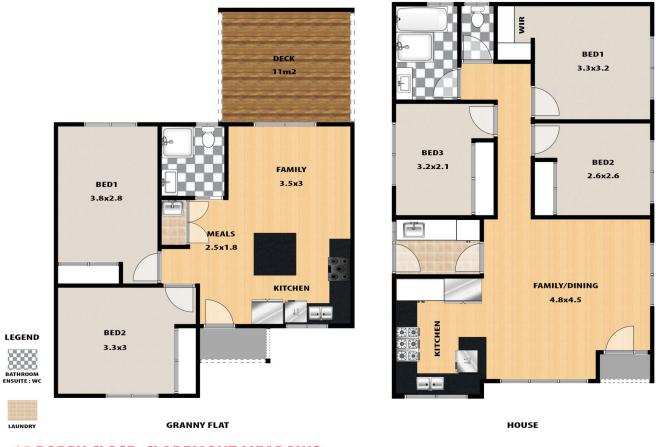

## **15 POPPY CLOSE, CLAREMONT MEADOWS**

This floor plan and/or site plan is an approximation for illustration purposes only. All measurements are approximate and not guaranteed to be exact or to scale. Interested parties should confirm measurements by their own means.