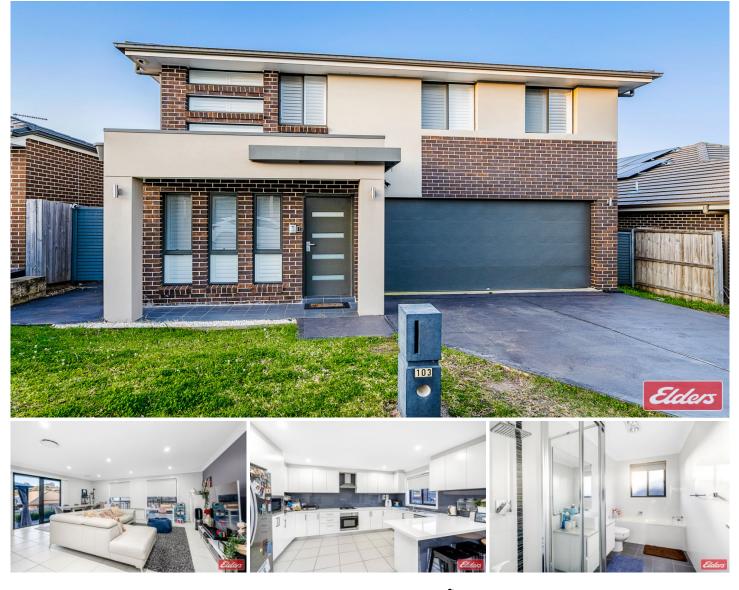

## 103 Cadda Ridge Drive Caddens NSW

Built to offer ample space and entertaining, this excellently designed family residence is set within the highly popular Caddens Estate. This stylishly appointed home boasts spacious multiple living/dining spaces as well as quality and modern inclusions. The property flows out to the low maintenance yard with plenty of room to move. Caddens is surrounded by vast open spaces and a host of recreational attractions to keep your family active and entertained out in the fresh air. Enjoy wonderful local parks and playgrounds, state-of-the-art sporting facilities, charming village hubs, vibrant dining and a welcoming community atmosphere at Caddens Corner Precinct.

- 4 good-sized bedrooms, master bedroom features walk-in robe and ensuite

## 4 🛤 2 🚔 2 🖨

| Туре      | : House                               |
|-----------|---------------------------------------|
| Price     | : \$ 990,000                          |
| Land Size | : 358 sqm                             |
| View      | : https://www.aitkenre.com.au/8061145 |