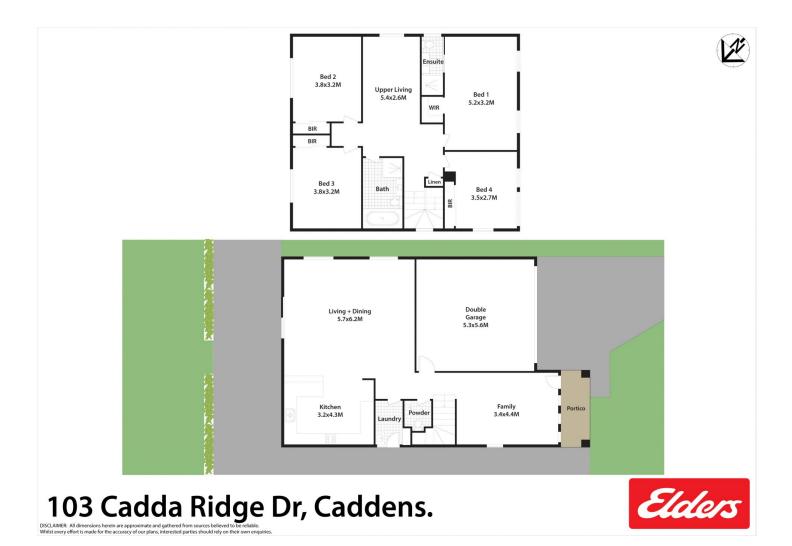

## 103 Cadda Ridge Drive Caddens NSW

Built to offer ample space and entertaining, this excellently designed family residence is set within the highly popular Caddens Estate. This stylishly appointed home boasts spacious multiple living/dining spaces as well as quality and modern inclusions. The property flows out to the low maintenance yard with plenty of room to move. Caddens is surrounded by vast open spaces and a host of recreational attractions to keep your family active and entertained out in the fresh air. Enjoy wonderful local parks and playgrounds, state-of-the-art sporting facilities, charming village hubs, vibrant dining and a welcoming community atmosphere at Caddens Corner Precinct.

- 4 good-sized bedrooms, master bedroom features walk-in robe and ensuite

## 4 🛤 2 🚔 2 🖨

| Туре      | : House                               |
|-----------|---------------------------------------|
| Price     | : \$ 990,000                          |
| Land Size | : 358 sqm                             |
| View      | : https://www.aitkenre.com.au/8061145 |