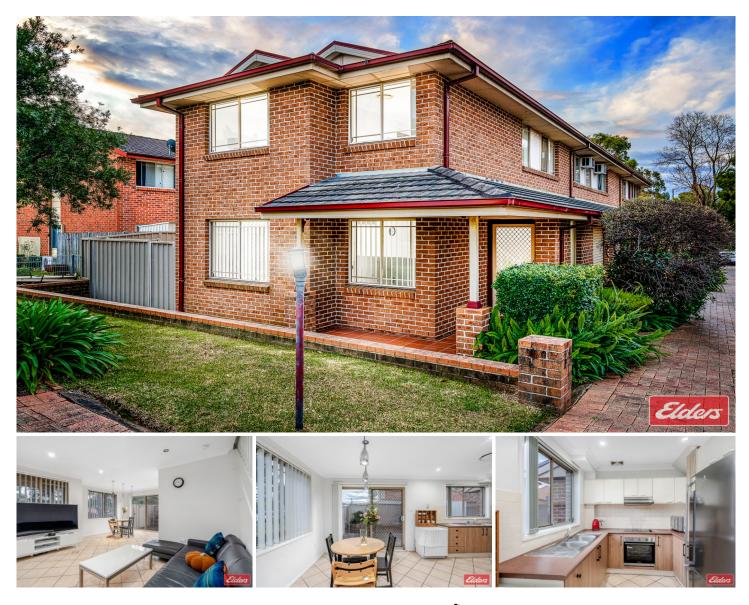

## 1/147 Cox Avenue Penrith NSW

Enviably located in the heart of Penrith to offer a lifestyle of ultimate convenience, this well-maintained townhouse enjoys a traditional dual-level layout with an open plan design and modern inclusions. It is situated footsteps from Nepean Hospital and just moments from vibrant dining options, Penrith Station and Westfield.

- The open design offers a spacious living and dining space drenched in natural sunlight

- Sliding doors extend to a low-maintenance private courtyard

- Spacious outdoor area, perfect for entertaining
- Neat and tidy bathroom, separate toilet

- Tidy kitchen is equipped with steel appliances and storage