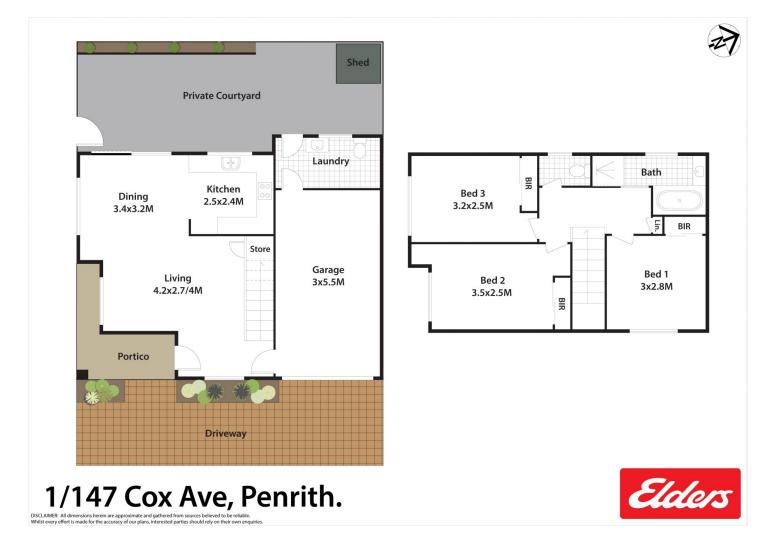

## 1/147 Cox Avenue Penrith NSW

Enviably located in the heart of Penrith to offer a lifestyle of ultimate convenience, this well-maintained townhouse enjoys a traditional dual-level layout with an open plan design and modern inclusions. It is situated footsteps from Nepean Hospital and just moments from vibrant dining options, Penrith Station and Westfield.

- The open design offers a spacious living and dining space drenched in natural sunlight

- Sliding doors extend to a low-maintenance private courtyard

- Spacious outdoor area, perfect for entertaining
- Neat and tidy bathroom, separate toilet