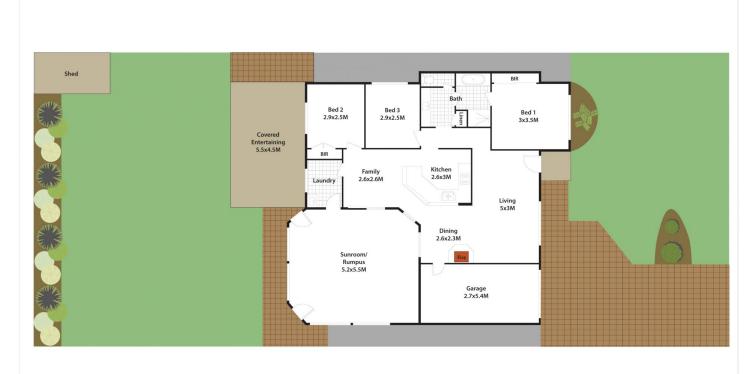

is currently tenanted and gives all buyers the opportunity to secure a quality property within the popular suburb of Claremont Meadows.

It is set in a high-growth pocket of Claremont Meadows, just moments from the park and sports ground, the M4 motorway, Claremont Meadows Public School, Western Sydney University and Caddens Corner Shopping Centre.

- 3 good-sized bedrooms, 2 bedrooms fitted with built-in robes

## 3 🎮 1 🚔 1 🚘

| Туре      | : House                               |
|-----------|---------------------------------------|
| Price     | : \$ 730,000                          |
| Land Size | : 403 sqm                             |
| View      | : https://www.aitkenre.com.au/8061141 |



Joey Lustri 02 4732 5055

## For full version visit the website

https://www.aitkenre.com.au



## 2 Gershwin Cres, Claremont Meadows.



V