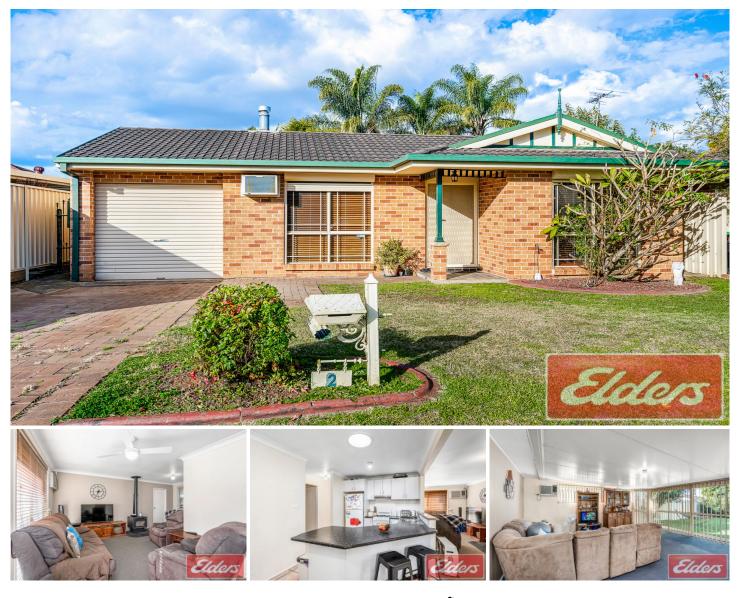

## 2 Gershwin Crescent Claremont Meadows NSW

Perfectly positioned in a family-friendly location, this wonderfully presented home offers a versatile floor plan, low maintenance yard with plenty of room in addition to being situated in a popular location. The property is currently tenanted and gives all buyers the opportunity to secure a quality property within the popular suburb of Claremont Meadows.

It is set in a high-growth pocket of Claremont Meadows, just moments from the park and sports ground, the M4 motorway, Claremont Meadows Public School, Western Sydney University and Caddens Corner Shopping Centre.

- 3 good-sized bedrooms, 2 bedrooms fitted with built-in robes