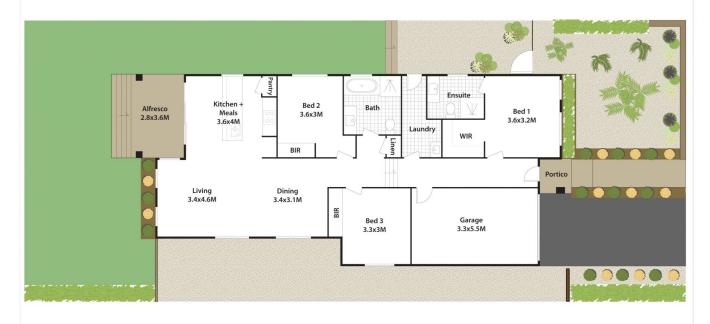

## 23 Barnea Avenue Caddens NSW

An elegant tribute to contemporary architecture, this master-built family home is custom designed, quality built and impeccably appointed to provide an everyday family retreat and chic year-round entertainer. Meeting all expectations of modern living, its streamlined interiors unfold across a streamlined single-level layout and unite open lounge and dining with a private alfresco space.

3 📭 2 🖺 1 🗬

Type : House Price : \$ 925,000 Land Size : 369 sqm

View: https://www.aitkenre.com.au/8061140

Joey Lustri 02 4732 5055

## 23 Barnea Ave, Caddens. DISCLAIMER: All dimensions herein are approximate and gathered from sources believed to be reliable. Whilst every effort is made for the accuracy of our plans, interested parties should rely on their own enquiries.