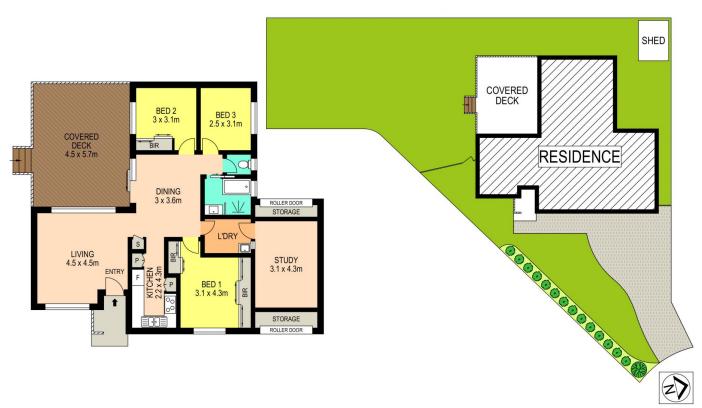

## 7 Ray Place Penrith NSW

This property is a tremendous opportunity for first home buyers, Investors and people looking to downsize. It is exceptional value for a 3 bedroom home.

The property is situated on approx 518sqm in a small cul de sac and is a mere 2.8 km walk to Penrith Train Station.

## Features include:

3 bedrooms with built in robes to 2

Renovated Bathroom

Wonderful undercover deck area

A garage which is currently converted into another room. This property will be extremely popular, so make sure you are ready to capture this wonderful ray of sunshine.