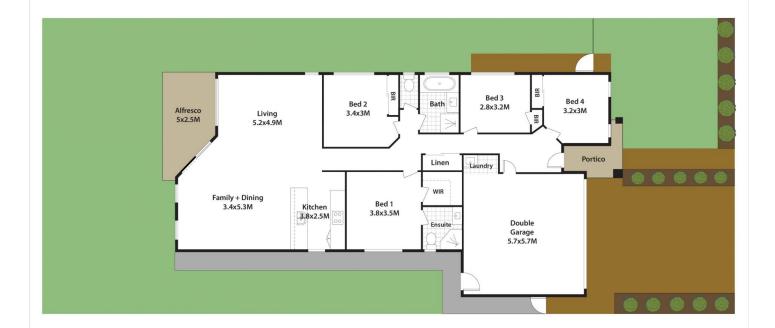

## 31 Cabarita Way Jordan Springs NSW

Brimming with an abundance of natural light from its north-to-rear aspect, this sophisticated family home has been especially designed to cater to a growing family seeking streamlined space and refined style. Well-configured, its bright interiors radiate a welcoming ambience and seamlessly extend out to a private alfresco area and large child-friendly backyard. This four-bedroom home is situated on an exceptionally large 511sqm land parcel is located in a prime position in the popular suburb of Jordan Springs.

## 31 Cabarita Way, Jordan Springs.

DISCLAIMER: All dimensions herein are approximate and gathered from sources believed to be reliable. Vhilst every effort is made for the accuracy of our plans, interested parties should rely on their own enquiries.