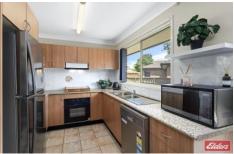

Featuring great natural light the villa is only connected through the lock up garage. There are 3 family friendly sized bedrooms, large bathroom, kitchen which overlooks the good sized yard and a large lounge room.