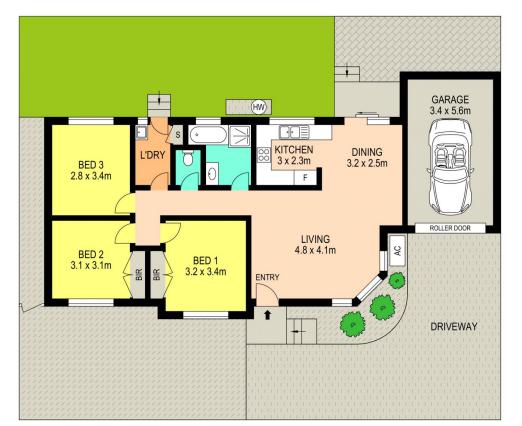

## 1/112 Princess Street Werrington NSW

Extremely rare opportunity to secure a wonderful, easy care villa. The current owner has taken great pride in providing a beautiful home ready for you to just move in or invest.

Featuring great natural light the villa is only connected through the lock up garage. There are 3 family friendly sized bedrooms, large bathroom, kitchen which overlooks the good sized yard and a large lounge room.

Parking is a treat with the lock up garage, side access for another car and also a 3rd car parking spot allocated.

Finding single level, easy care properties are few and far between. Conveniently

3 🚐 1 🔓 3 🗬