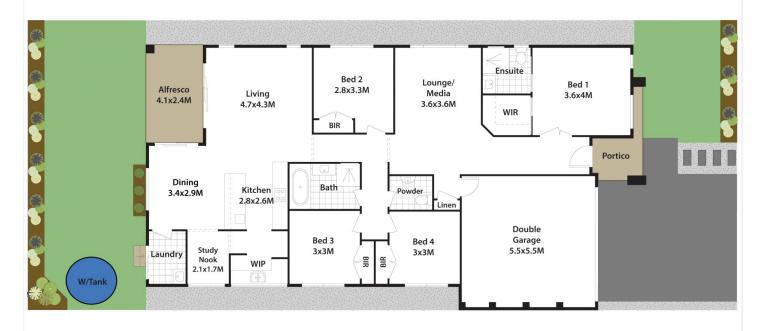

## 20 Empire Circuit Penrith NSW

Outstandingly constructed by Eden Brae Homes, this sleek family home is situated in the highly sought-after Thornton Estate. This property flawlessly incorporates modern inclusions with a versatile design, offering multiple spacious living and dining zones, quality features and wonderful outdoor entertaining. It's situated on the 375sqm land parcel and presents a low maintenance backyard with room to move. The property is located within the "Thornton Estate" and is just 600m from Penrith Station. Right on the edge of Penrith's vibrant CBD, Thornton puts you where the action is, offering a modern lifestyle in a stylish and supremely comfortable home. With world-class facilities right at your door, including great dining, quality retail and a gym, medical centre and childcare, the Thornton lifestyle is where it's at.

## 20 Empire Circ, Penrith. DISCALIMER: All dimensions herein are approximate and gathered from sources believed to be reliable. Whilst every effort is made for the arrange of the stands from the arrange of the stands for the arrange of the stands