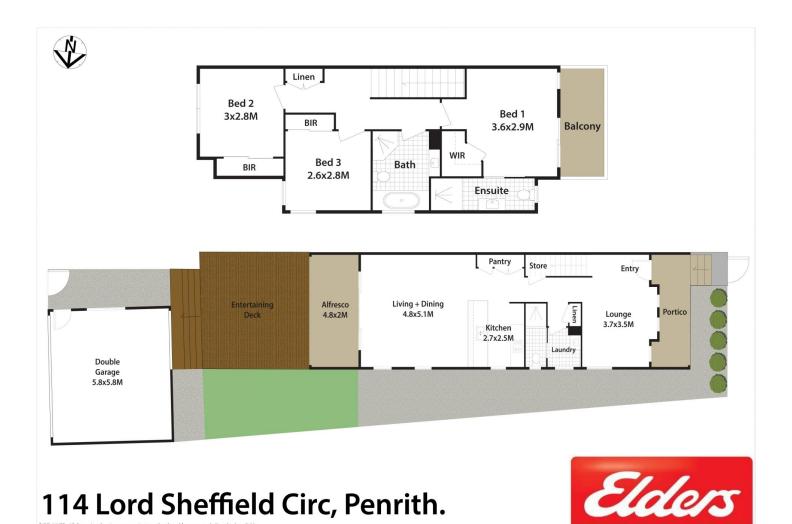

## 114 Lord Sheffield Circuit Penrith NSW

Exclusively located within the sought-after Thornton Estate, this three-bedroom property has been designed to offer versatile, low maintenance living with sweeping views over picturesque Ron Mulock Oval. Its modern interiors feature quality inclusions, multiple living spaces, three full bathrooms, a double drive-through garage and a wonderful balcony looking over the greenery. The property is located within the "Thornton Estate" and is just 500m from Penrith Station. Westfield Penrith, sporting grounds, barbecue facilities and local cafes are all accessible by foot.

- Three good-sized bedrooms, all fitted with built-in wardrobes
- Master bedroom features walk-in robe, ensuite and balcony

3 📮 3 🔓 2 😭

Type: House Price: \$840,000

View: https://www.aitkenre.com.au/8061128