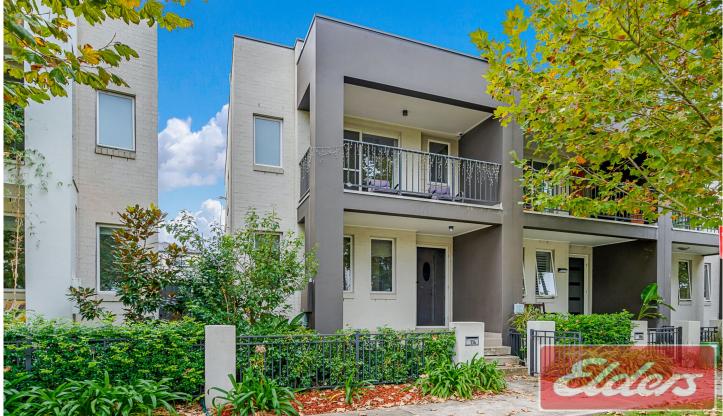

## 114 Lord Sheffield Circuit Penrith NSW

Exclusively located within the sought-after Thornton Estate, this three-bedroom property has been designed to offer versatile, low maintenance living with sweeping views over picturesque Ron Mulock Oval. Its modern interiors feature quality inclusions, multiple living spaces, three full bathrooms, a double drive-through garage and a wonderful balcony looking over the greenery. The property is located within the "Thornton Estate" and is just 500m from Penrith Station. Westfield Penrith, sporting grounds, barbecue facilities and local cafes are all accessible by foot.

- Three good-sized bedrooms, all fitted with built-in wardrobes
- Master bedroom features walk-in robe, ensuite and balcony

3 📮 3 🔓 2 😭

Type: House Price: \$840,000

View: https://www.aitkenre.com.au/8061128