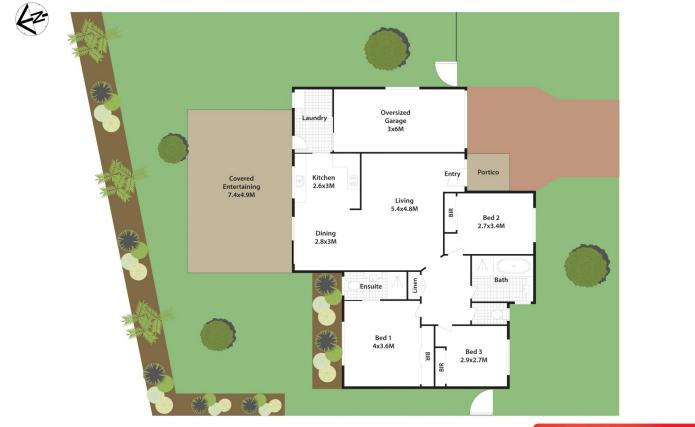

## 86a Kareela Avenue Penrith NSW

Offering the perfect opportunity for downsizers or first home buyers. This home positions you within minute's walk of local shops, parks, quality local schools and a short drive to Penrith CBD and M4 motorway. Offering a modern and spacious style of living, this one is sure to tick all the boxes!

## Features include:

- + Spacious sun-filled combined living and dining area with neutral colour
  - palette and split system air conditioning
- + Immaculate kitchen and ample storage space
- + Three generously sized bedrooms, with built in robes and en suite to master
- + Sizable yard with leafy outlook
- + Single lock up garage with internal access

3 📭 2 🔓 2 😭

Type : House

Land Size: 450 sqm

View : https://www.aitkenre.com.au/8061126

**Matthew Hall** 02 4732 5055

For full version visit the website