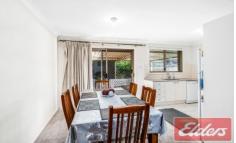

## Features include:

- + Spacious sun-filled combined living and dining area with neutral colour
  - palette and split system air conditioning
- + Immaculate kitchen and ample storage space
- + Three generously sized bedrooms, with built in robes and en suite to master
- + Sizable yard with leafy outlook
- + Single lock up garage with internal access