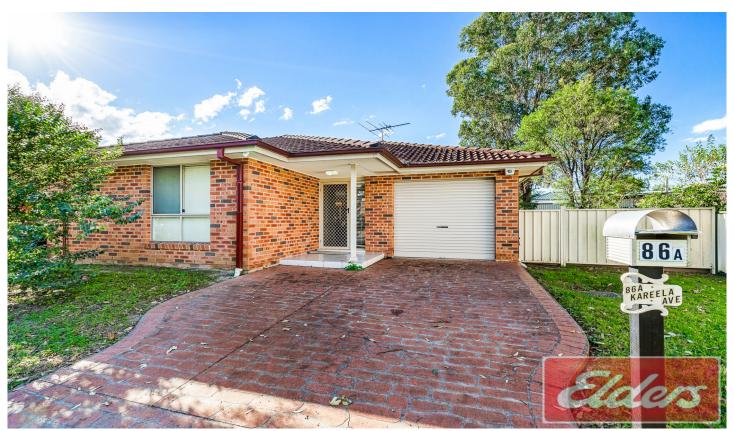

## 86a Kareela Avenue Penrith NSW

Offering the perfect opportunity for downsizers or first home buyers. This home positions you within minute's walk of local shops, parks, quality local schools and a short drive to Penrith CBD and M4 motorway. Offering a modern and spacious style of living, this one is sure to tick all the boxes!

## Features include:

- + Spacious sun-filled combined living and dining area with neutral colour
  - palette and split system air conditioning
- + Immaculate kitchen and ample storage space
- + Three generously sized bedrooms, with built in robes and en suite to master
- + Sizable yard with leafy outlook
- + Single lock up garage with internal access