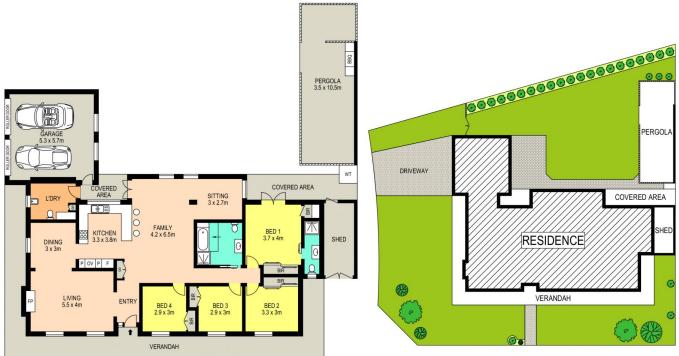

This home was purchased by this family back in 2010 and they knew that this was the place to raise their family. Now it's time for them to move away and an opportunity for

4 📭 2 🔓 2 😭

Type : House Price : \$ 1,065,000 Land Size : 800 sgm