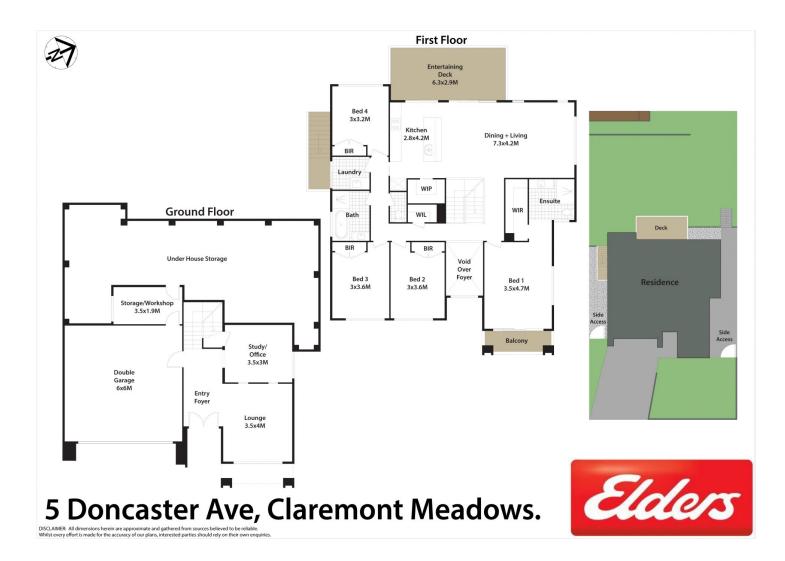

## **5 Doncaster Avenue Claremont Meadows NSW**

Unfolding over a sprawling 715sqm land parcel, this exceptional residence has been designed to accommodate versatile family living and impresses equally as an everyday retreat or year-round entertainer. Naturally illuminated and commanding a harmonious blend of space, comfort and convenience, the property enjoys an elevated setting on the high side of the street in a highly sought-after pocket of Claremont Meadows. It is central to Caddens Corner, Western Sydney University, M4 motorway and proposed train connection to Western Sydney Airport.

## 4 🛤 2 🚔 2 🚘

| Туре      | : House                               |
|-----------|---------------------------------------|
| Price     | : \$ 1,235,000                        |
| Land Size | : 715 sqm                             |
| View      | : https://www.aitkenre.com.au/8061119 |