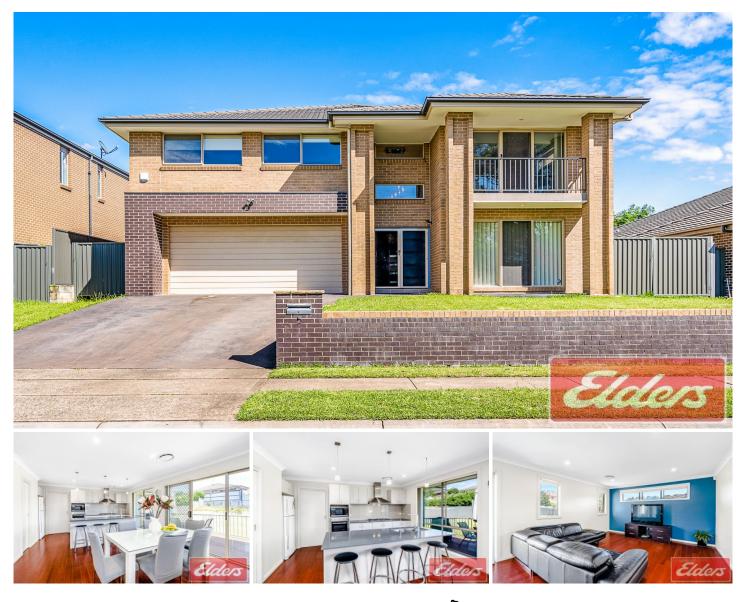

## **5 Doncaster Avenue Claremont Meadows NSW**

Unfolding over a sprawling 715sqm land parcel, this exceptional residence has been designed to accommodate versatile family living and impresses equally as an everyday retreat or year-round entertainer. Naturally illuminated and commanding a harmonious blend of space, comfort and convenience, the property enjoys an elevated setting on the high side of the street in a highly sought-after pocket of Claremont Meadows. It is central to Caddens Corner, Western Sydney University, M4 motorway and proposed train connection to Western Sydney Airport.

- Offers a vast collection of casual lounge, dining and living spaces

- Elevated entertainer's deck enjoys a sweeping backyard backdrop

## 4 🛤 2 🚔 2 🚘

| Туре      | : House                               |
|-----------|---------------------------------------|
| Price     | : \$ 1,235,000                        |
| Land Size | : 715 sqm                             |
| View      | : https://www.aitkenre.com.au/8061119 |