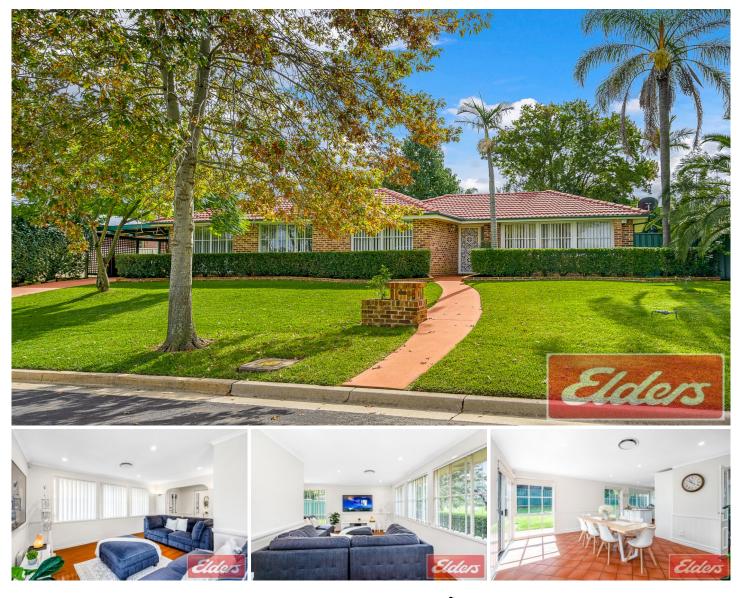

## 9 Michael Close Cranebrook NSW

Unfolding over a large 791sqm corner land parcel, this immaculately presented home exudes charm and character and is situated in a quiet location overlooking parkland. The property offers a flexible floor plan with spacious living and dining zones, quality inclusions, fresh updates and a spacious backyard offering multiple opportunities (STCA). This property is conveniently located directly across the road from parkland and just moments from Cranebrook Village, public transport and quality schools.

- 3 good-sized bedrooms all fitted with built-in robes, master features large walk-in robe

- Separate spacious living and dining zones

- Wonderfully presented kitchen, ample cupboard space and gas cooking

## 3 🎮 1 🚰 1 🚘

| Туре      | : House                               |
|-----------|---------------------------------------|
| Price     | : \$ 955,000                          |
| Land Size | : 791 sqm                             |
| View      | : https://www.aitkenre.com.au/8061115 |