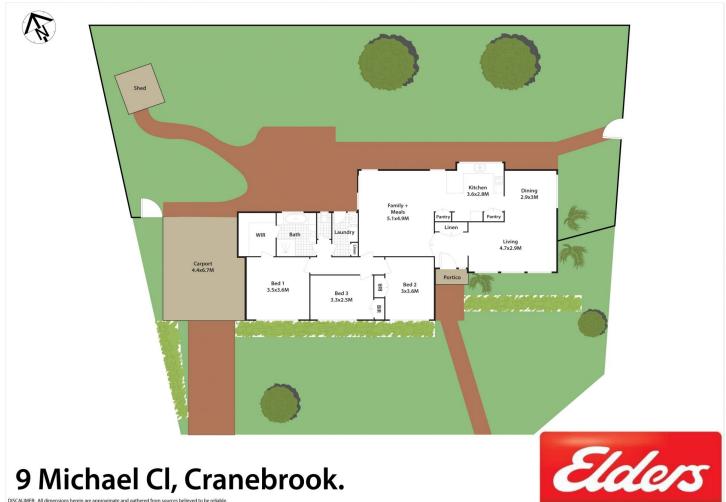

## 9 Michael Close Cranebrook NSW

Unfolding over a large 791sqm corner land parcel, this immaculately presented home exudes charm and character and is situated in a quiet location overlooking parkland. The property offers a flexible floor plan with spacious living and dining zones, quality inclusions, fresh updates and a spacious backyard offering multiple opportunities (STCA). This property is conveniently located directly across the road from parkland and just moments from Cranebrook Village, public transport and quality schools.

- 3 good-sized bedrooms all fitted with built-in robes, master features large walk-in robe

- Separate spacious living and dining zones

- Wonderfully presented kitchen, ample cupboard space and gas cooking