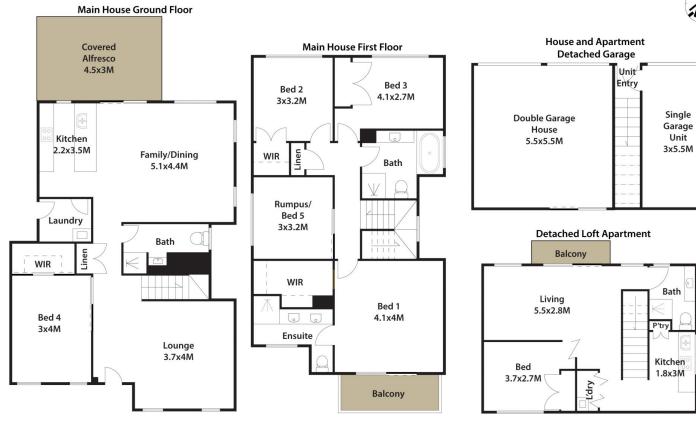

## 25 Sydney Smith Drive Penrith NSW

Designed to accommodate dual residency or the option to subdivide (STCA), this contemporary home and private loft apartment have elevated district views, multiple living spaces and high-end finishes. This property is located within the prestigious Thornton Estate and has the opportunity to attract a high rental return or accommodate all families.

The property is located within the "Thornton Estate" and is just 650m from Penrith Station and is a stone's throw from Westfield Penrith, sporting grounds, barbecue facilities and local cafes.

## Main House:

- Generous sized family/dining area and separate lounge

For full version visit the website

## 25 Sydney Smith Dr, Penrith.

DISCALIMER: All dimensions herein are approximate and gathered from sources believed to be reliable. Whilst every effort is made for the accuracy of our plans, interested parties should rely on their own enquiries.