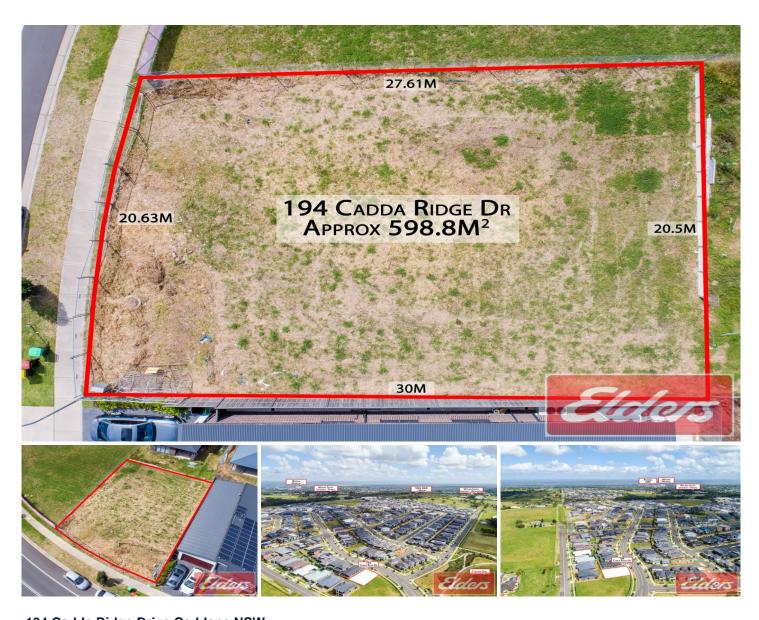

## 194 Cadda Ridge Drive Caddens NSW

Offering a rare opportunity to build your dream home, this 599sqm (approx) elevated land parcel with a 21 metre frontage (approx) provides an extraordinary opportunity to capitalise on the rare chance to secure a block in Caddens. This land parcel is north facing and holds a premium address and is situated in the highly sought after suburb of Caddens. This area has now been built up and the opportunity to purchase a vacant land parcel of this size is extremely hard to come by.

Caddens is surrounded by vast open spaces and a host of recreational attractions to keep your family active and entertained out in the fresh air. Enjoy wonderful local parks and playgrounds, state-of-the-art sporting facilities, charming village hubs, a welcoming community Type : Land Price : \$ 945,000 Land Size : 598.8 sqm