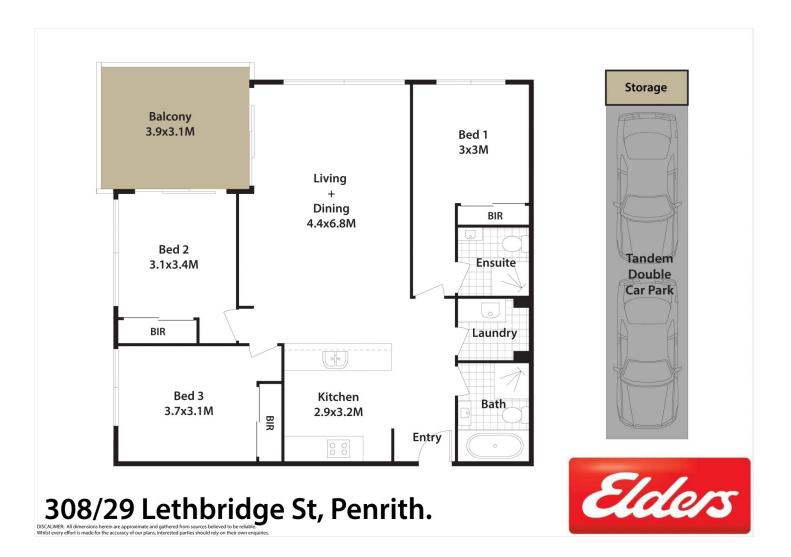

## 308/29 Lethbridge Street Penrith NSW

Exuding quality throughout, this spacious luxury apartment has been designed to offer class in an ultra convenient location. Offering a versatile floor plan, this apartment presents high-quality inclusions, spacious living/dining and wonderful outdoor entertaining. Situated in a quiet complex this property is located just moments from Nepean Hospital, vibrant dining options, quality schools, public transport, Penrith CBD and Penrith and Kingswood Station.

- 3 spacious bedrooms all featuring quality carpet and built-in robes
- Master bedroom features an ensuite
- Spacious living and dining area that leads out to the balcony
- Large balcony perfect for entertaining