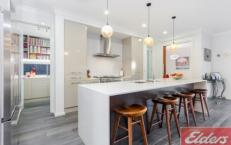

- Natural sunlight fills the interiors and extends to all living, dining and family zones
- Seamless outdoor flow onto an all-weather entertainers terrace and landscaped yard
- Granite kitchen features stainless steel appliances, gourmet gas cooking and a butlers pantry
- Four of five double bedrooms are fitted with either walk-in or built-in wardrobe
- Master enjoys a walk-through robe and sweeping