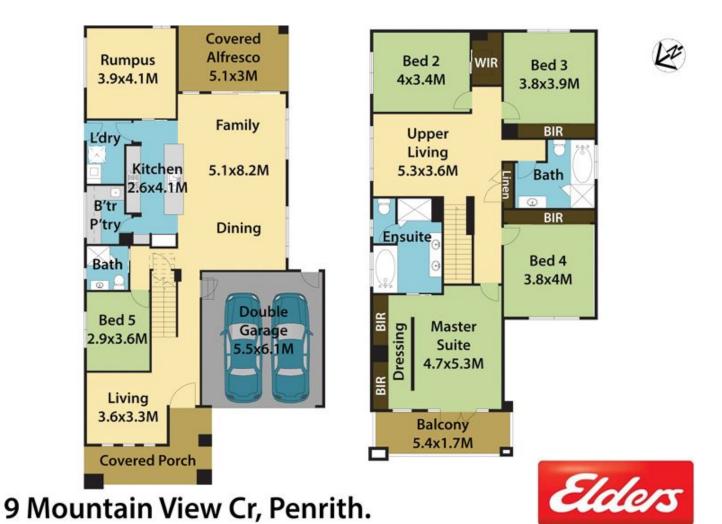

## 9 Mountain View Crescent, Thornton PENRITH NSW

Designed by 'Clarendon Homes' for flawless indoor/outdoor living, this versatile family residence showcases high-end finishes over two expansive levels. Its enviably located within the Thornton Estate, just moments from Penrith Station and Penrith CBD.

- Natural sunlight fills the interiors and extends to all living, dining and family zones
- Seamless outdoor flow onto an all-weather entertainers terrace and landscaped yard
- Granite kitchen features stainless steel appliances, gourmet gas cooking and a butlers pantry
- Four of five double bedrooms are fitted with either walk-in or built-in wardrobe
- Master enjoys a walk-through robe and sweeping