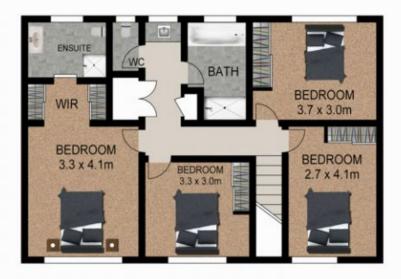

## 32 The Straight Road MULGOA NSW

Located right in the heart of Mulgoa Village this great sized family home sits on over 2000sqm. Features include;

- 4 bedroom home plus study
- 3x bathrooms including ensuite

- Double garageGreat sized living areasUndercover entertaining area
- In ground swimming pool
- Corner block location
- Within 300 meters to shopping village
- So many possibilities with this property
- Something for everyone!

## 4 📮 3 🔓 2 🗬

Type : House Land Size: 2000 sqm

View : https://www.aitkenre.com.au/8061093

**UPPER LEVEL** 

**ENTRY LEVEL** 

Scale shown in metres. All dimensions herein are approximate and gathered from sources believed to be reliable. Whilst every effort is made for the accuracy of our floor plans, interested parties should rely on their own enquiries.