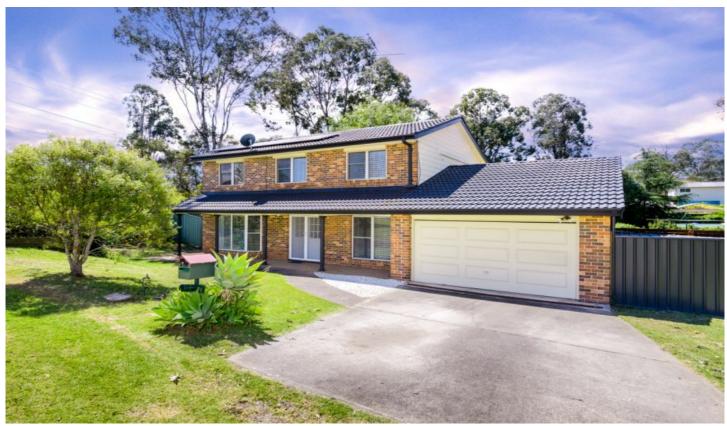

## 32 The Straight Road MULGOA NSW

Located right in the heart of Mulgoa Village this great sized family home sits on over 2000sqm. Features include;

- 4 bedroom home plus study
- 3x bathrooms including ensuite

- Double garageGreat sized living areasUndercover entertaining area
- In ground swimming pool
- Corner block location
- Within 300 meters to shopping village
- So many possibilities with this property
- Something for everyone!