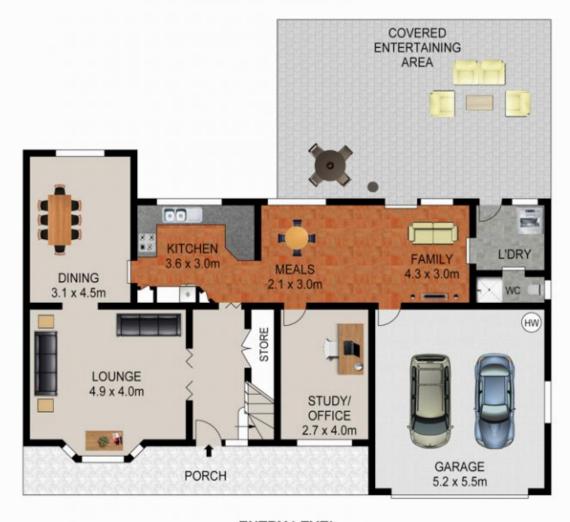

## 32 The Straight Road MULGOA NSW

Located right in the heart of Mulgoa Village this great sized family home sits on over 2000sqm. Features include;

- 4 bedroom home plus study
- 3x bathrooms including ensuite

- Double garageGreat sized living areasUndercover entertaining area
- In ground swimming pool
- Corner block location
- Within 300 meters to shopping village
- So many possibilities with this property
- Something for everyone!

## 4 📮 3 🔓 2 🗬

Type : House Land Size: 2000 sqm

View : https://www.aitkenre.com.au/8061093

**UPPER LEVEL** 

**ENTRY LEVEL** 

Scale shown in metres. All dimensions herein are approximate and gathered from sources believed to be reliable. Whilst every effort is made for the accuracy of our floor plans, interested parties should rely on their own enquiries.