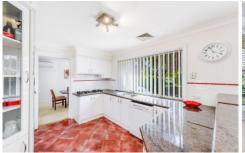

## 32 The Straight Road MULGOA NSW

Located right in the heart of Mulgoa Village this great sized family home sits on over 2000sqm. Features include;

- 4 bedroom home plus study
- 3x bathrooms including ensuite

- Double garageGreat sized living areasUndercover entertaining area
- In ground swimming pool
- Corner block location
- Within 300 meters to shopping village
- So many possibilities with this property
- Something for everyone!