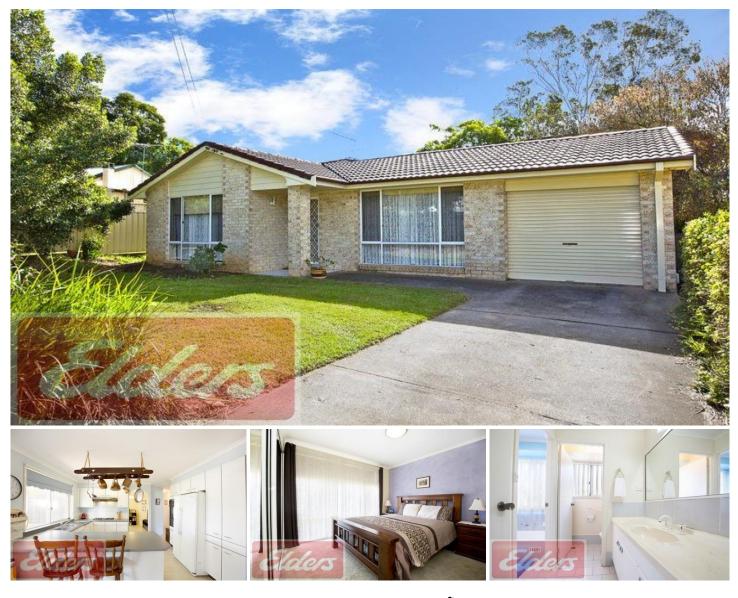

### 7 Eagle Street WALLACIA NSW

#### **BY APPOINTMENT**

Nestled in one of Wallacias quietest streets sits this large 3 bedroom home. With a beautiful leafy outlook and occupying a 678sqm approx parcel of land, giving you a great amount of space for the kids or entertaining. Walking distance to Wallacia Golf Club, Historical Wallacia Pub and the shores of the Nepean river.

This residence consists of 3 spacious bedrooms and ensuite access to main with built ins to all. The property has recently been re tiled throughout the living and kitchen area giving the home a fresh modern feel. Upon entry you will notice a large airy lounge room big enough for the whole family to kick back and relax. Spacious kitchen

# 3 🎮 1 🚔 1 🚘

| Туре      | : House                               |
|-----------|---------------------------------------|
| Land Size | : 678 sqm                             |
| View      | : https://www.aitkenre.com.au/8061090 |